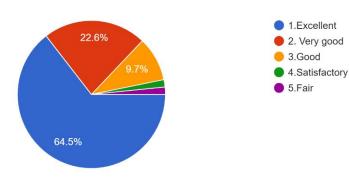

**Outcomes:** The add on Course helps the students to

- 1. Understand the different Electronic Component in Electronic engineering.
- 2. Study and gain knowledge related to fundamentals in Electronic and communication engineering.
- 3. Application area of electronics (Consumer Electronics).
- 4. Enhance the knowledge about electronic instrument by hands on practice of basic instruments like Function generator CRO , Digital Storage oscilloscope, Spectrum Analyser.