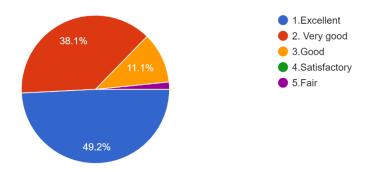

**Outcomes:** The add on Course helps the students to

- 1. Understand the different Electronic Component in Electronic engineering.
- 2. Study and gain knowledge related to fundamentals in Electronic and communication engineering.
- 3. Application area of electronics (Consumer Electronics).
- 4. Enhance the knowledge about electronic instrument by hands on practice of basic instruments like Function generator CRO , Digital Storage oscilloscope, Spectrum Analyser.