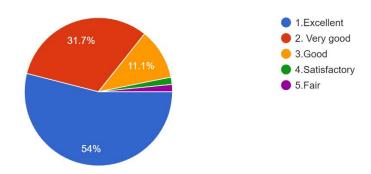

**Outcomes:** The add on Course helps the students to

- 1. Understand the different Electronic Component in Electronic engineering.
- 2. Study and gain knowledge related to fundamentals in Electronic and communication engineering.
- 3. Application area of electronics (Consumer Electronics).
- 4. Enhance the knowledge about electronic instrument by hands on practice of basic instruments like Function generator CRO , Digital Storage oscilloscope, Spectrum Analyser.