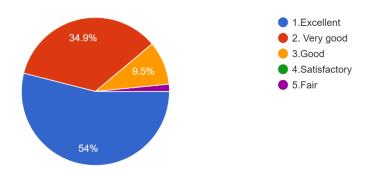

**Outcomes:** The add on Course helps the students to

- 1. Understand the different Electronic Component in Electronic engineering.
- 2. Study and gain knowledge related to fundamentals in Electronic and communication engineering.
- 3. Application area of electronics (Consumer Electronics).
- 4. Enhance the knowledge about electronic instrument by hands on practice of basic instruments like Function generator CRO , Digital Storage oscilloscope, Spectrum Analyser.