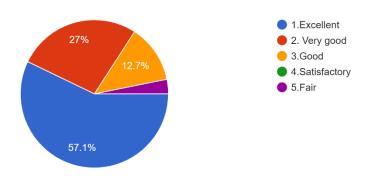

**Outcomes:** The add on Course helps the students to

- 1. Understand the different Electronic Component in Electronic engineering.
- 2. Study and gain knowledge related to fundamentals in Electronic and communication engineering.
- 3. Application area of electronics (Consumer Electronics).
- 4. Enhance the knowledge about electronic instrument by hands on practice of basic instruments like Function generator CRO , Digital Storage oscilloscope, Spectrum Analyser.