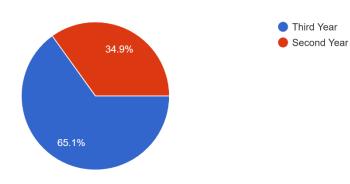

**Participant's Profile**: The program is designed to help the students to gain the basic knowledge about the electronics engineering. This helps the students to understand the operation and handling of electronic Instrument. The students from Second and third year of E&TC dept participated in the program.