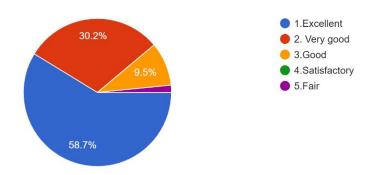

**Outcomes:** The add on Course helps the students to

- 1. Understand the different Electronic Component in Electronic engineering.
- 2. Study and gain knowledge related to fundamentals in Electronic and communication engineering.
- 3. Application area of electronics (Consumer Electronics).
- 4. Enhance the knowledge about electronic instrument by hands on practice of basic instruments like Function generator CRO , Digital Storage oscilloscope, Spectrum Analyser.