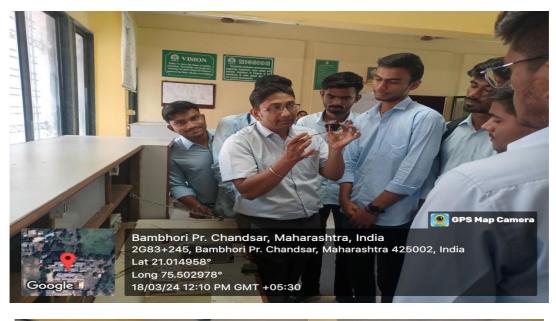

Session conducted by -Nilesh Wagh and Rajesh Thakare (Electro soft Systems, Jalgaon )

**Objectives:** The objective of the add on Course is to full fill the practical aspects regarding PLC and Automation in industry along with hands on practices.

**Description about the Program**: The session for third year and final students was conducted by Nilesh Wagh and Rajesh Thakare (Electro soft Systems, Jalgaon Similarly, Session for second year student was conducted by Alumni Nishant Goyal (Online mode)