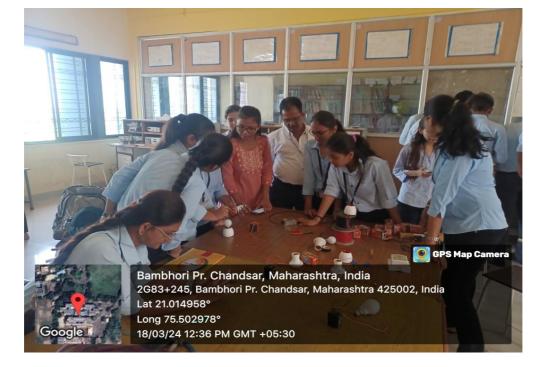

Outcomes: The add on Course helps the students to

- 1. Understand the fundamentals in PLC and Automation.
- 2. Study and gain knowledge related to automation and PLC Programming .
- 3. Understand the operation of PLC

4. Enhance the knowledge by hands on practice of Training on designing and building regulators and PCB

Recommendations: Such program should be arranged every year.

Notice-

DEPARTMENT OF E & TC ENGINEERING Shram Sadhana Bombay Trust's COLLEGE OF ENGINEERING & TECHNOLOGY Bambhori, Post Box.No.94, JALGAON - 425 001 (MS) DPhone No.: 0257-2258391/93/94/95 Ext 216, Fax:0257-2258392 Web: http://www.sscoetjalgaon.ac.in 1983 BAMBHORI, JALGAON Date-12/03/2024 NOTICE All the Students of E& TC Engg. Department are hereby informed to attend Add-on Course which is schedule from 18 March to 23 March 2024. All should attend the same positively.