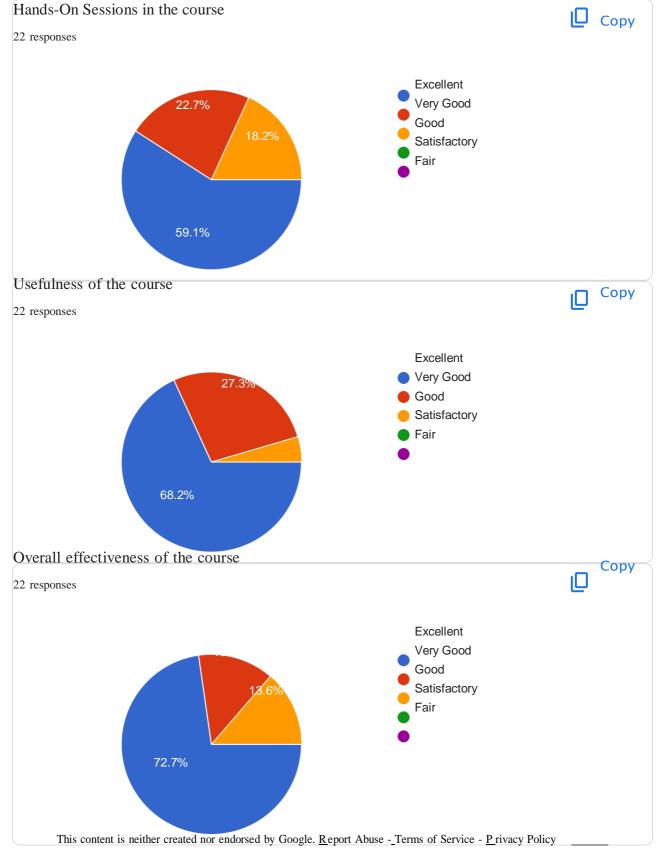

& Telecommunication Engineering is chasing the path towards Excellence for achieving an irreplaceable height in the global fraternity
 Mission: To develop Electronics & Telecommunication Engineers with patriotism and excellence to meet out the irresistible standards par locally and globally



















Google

Bambhori Pr. Chandsar, Maharashtra, India 2G83+245, Bambhori Pr. Chandsar, Maharashtra 425002, India Lat 21.014944° Long 75.50299° 21/03/24 12:38 PM GMT +05:30

💽 GPS Map Camera





Name & Signature of Coordinator(s)

1.Dr. N M Kazi
2. Mr A H Karode
3.Mr S K Khode

Head

ectronics & Telecommunication Engg. Departme SSBT's College of Engineering & Technology Bambhori, JEIFOT 1950014M.S.4

Dr M P Deshmukh

### Feedback Analysis-

# Add-On Course Feedback (2023-24 Term II)







**Google Forms** 

Head

ectronice & Telecommunication Engg. Departme SSBT's College of Engineering & Technology Bambhori, Jalgeon - 425001(M.S.)