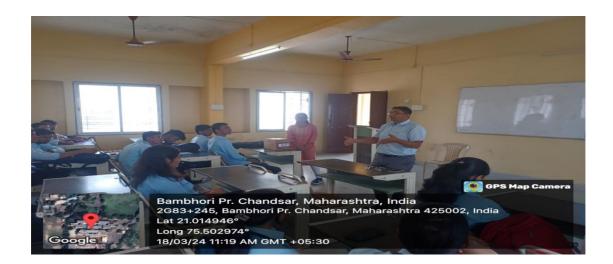

**Date and Venue / Location**: 18 March 2024 to 23 March. 2024, Class Room no 301,302 Communication Lab, Electronic Measurement lab Electronics and Telecommunication Department.

**Aim / Purpose**: The aim of this add on course is to enhance the knowledge about fundamentals in PLC and Automation and hands on practice of Training on designing and building regulators and PCB.

**Description about the Program**: The session for third year and final students was conducted by Nilesh Wagh and Rajesh Thakare (Electro soft Systems, Jalgaon Similarly, Session for second year student was conducted by Alumni Nishant Goyal (Online mode)