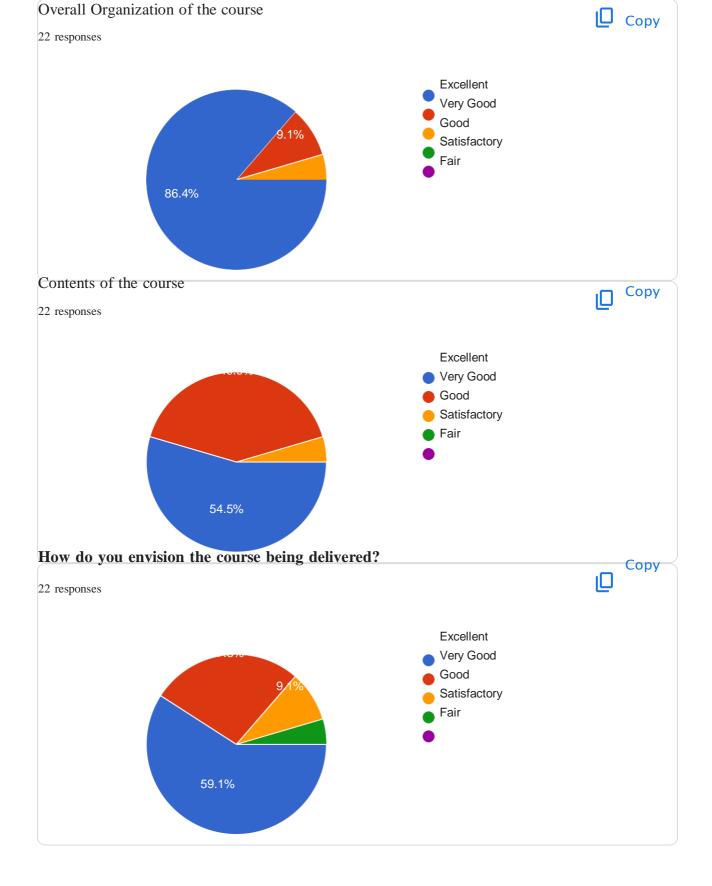

s & Telecommunication Engineering is chasing the path towards Excellence for achieving an irreplaceable height in the global fraternity
 Mission: To develop Electronics & Telecommunication Engineers with patriotism and excellence to meet out the irresistible standards par locally and globally



















Google

Bambhori Pr. Chandsar, Maharashtra, India 2G83+245, Bambhori Pr. Chandsar, Maharashtra 425002, India Lat 21.014944° Long 75.50299° 21/03/24 12:38 PM GMT +05:30

💽 GPS Map Camera





Name & Signature of Coordinator(s)

1.Dr. N M Kazi
2. Mr A H Karode
3.Mr S K Khode

Head

ectronics & Telecommunication Engg. Departme SSBT's College of Engineering & Technology Bambhori, JEIFOT 1950014M.S.4

Dr M P Deshmukh

### Feedback Analysis-

# Add-On Course Feedback (2023-24 Term II)







**Google Forms** 

Head

ectronice & Telecommunication Engg. Departme SSBT's College of Engineering & Technology Bambhori, Jalgeon - 425001(M.S.)