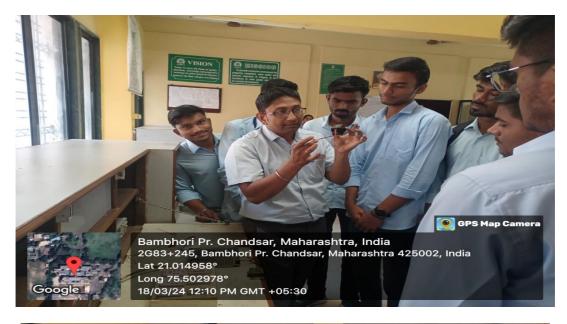

Session conducted by -Nilesh Wagh and Rajesh Thakare (Electro soft Systems, Jalgaon )

**Objectives:** The objective of the add on Course is to full fill the practical aspects regarding PLC and Automation in industry along with hands on practices.

**Description about the Program**: The session for third year and final students was conducted by Nilesh Wagh and Rajesh Thakare (Electro soft Systems, Jalgaon Similarly, Session for second year student was conducted by Alumni Nishant Goyal (Online mode)