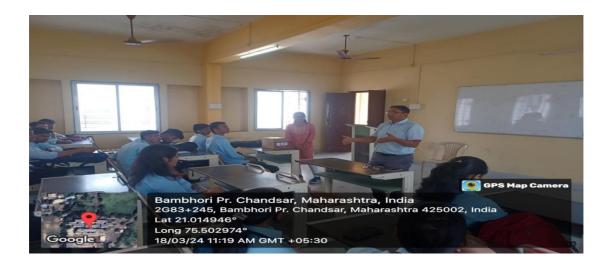

**Date and Venue / Location**: 18 March 2024 to 23 March. 2024, Class Room no 301,302 Communication Lab, Electronic Measurement lab Electronics and Telecommunication Department.

**Aim / Purpose**: The aim of this add on course is to enhance the knowledge about fundamentals in PLC and Automation and hands on practice of Training on designing and building regulators and PCB.

**Description about the Program**: The session for third year and final students was conducted by Nilesh Wagh and Rajesh Thakare (Electro soft Systems, Jalgaon Similarly, Session for second year student was conducted by Alumni Nishant Goyal (Online mode)