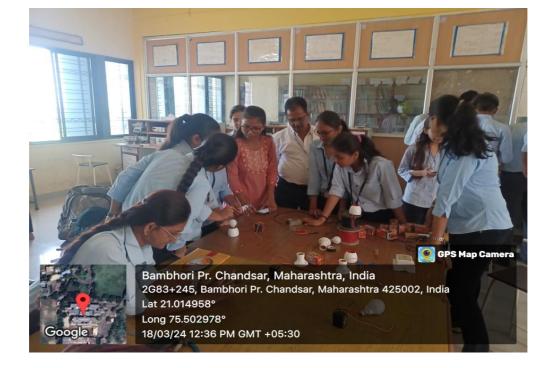

**Date and Venue / Location**: 18 March 2024 to 23 March. 2024, Class Room no 301,302 Communication Lab, Electronic Measurement lab Electronics and Telecommunication Department.

**Aim / Purpose**: The aim of this add on course is to enhance the knowledge about fundamentals in PLC and Automation and hands on practice of Training on designing and building regulators and PCB.

Session conducted by -Nilesh Wagh and Rajesh Thakare (Electro soft Systems, Jalgaon )

**Objectives:** The objective of the add on Course is to full fill the practical aspects regarding PLC and Automation in industry along with hands on practices.

**Participant's Profile**: The program is designed to help the students to gain the basic knowledge about the PLC and Automation in industry. This helps the students to understand the operation of programmable Logic Control. The students from Second , third and final year of E&TC dept. participated in the program.

**Description about the Program**: The session for third year and final students was conducted by Nilesh Wagh and Rajesh Thakare (Electro soft Systems, Jalgaon Similarly, Session for second year student was conducted by Alumni Nishant Goyal (Online mode)