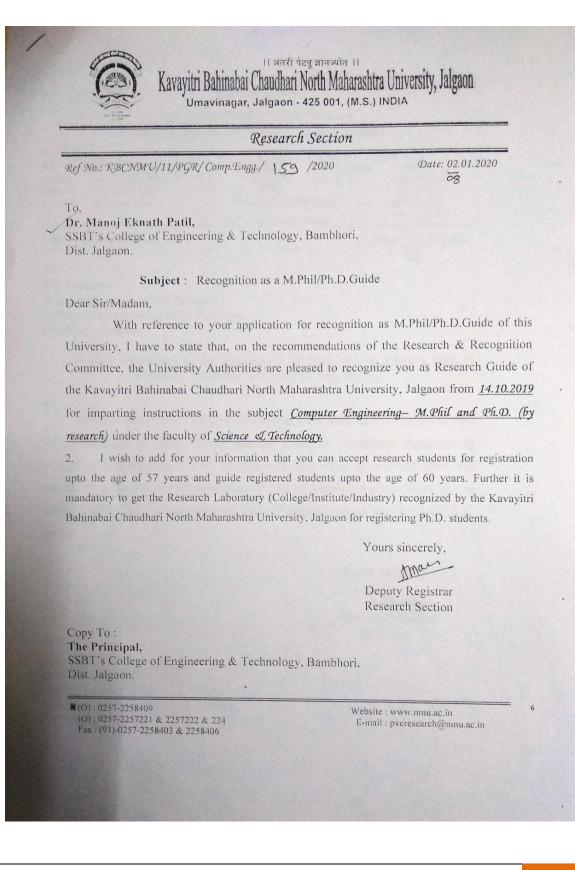

## **Findings of DVV:**

Provide e-copies of letters from the University indicating the name of the Guide / co- guide recognized.

## **Response of HEI:**

e-copies of letters from the University indicating the name of the Guide / coguide recognized are provided for latest completed academic year