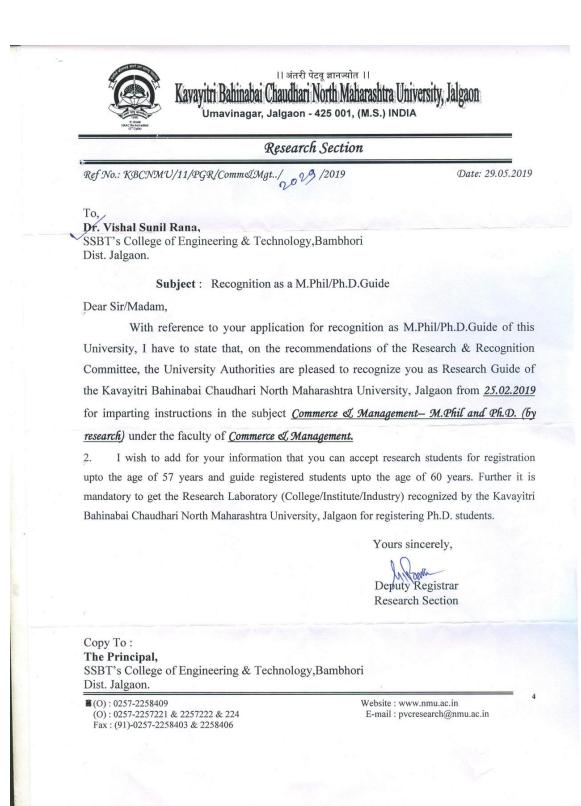

## **Findings of DVV:**

Provide e-copies of letters from the University indicating the name of the Guide / co- guide recognized.

## **Response of HEI:**

e-copies of letters from the University indicating the name of the Guide / coguide recognized are provided for latest completed academic year