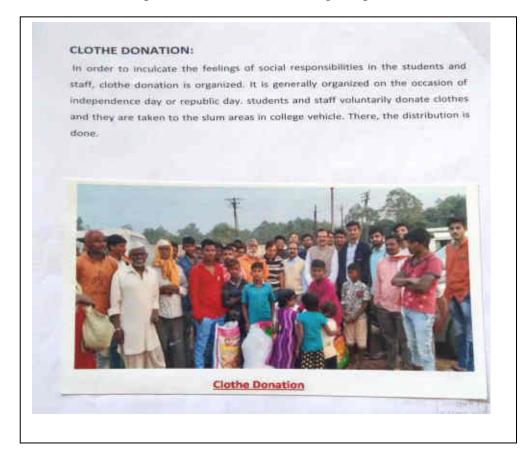

#### Clothe donation

The SSBT's COET, Bambhori Organized Clothe Donation Activity on the auspicious occasion of Gandhi Jayanthi. The objective is to develop the feeling of societal responsibility in the students. It is in accordance to the mission of the students to make the students value added. Such activities also fulfil the aspect of Institutional Societal Responsibilities. The teachers encourage the students in classes and hostels to come forward and donate the extra clothes available with them. Students volunteers collect the clothes from their peers. Ultimately the clothes are c\donated in the slum areas. The college provided vehicle to transport the clothes and staff with students. This activity was performed on 02/10/2019. There were 13 number of student volunteers involved. The number of students donating clothes were over 250. The activity was coordinated by Dr S L Patil, Dr M Husain, Shri B C Kachhawa and Prof N M Kazi.