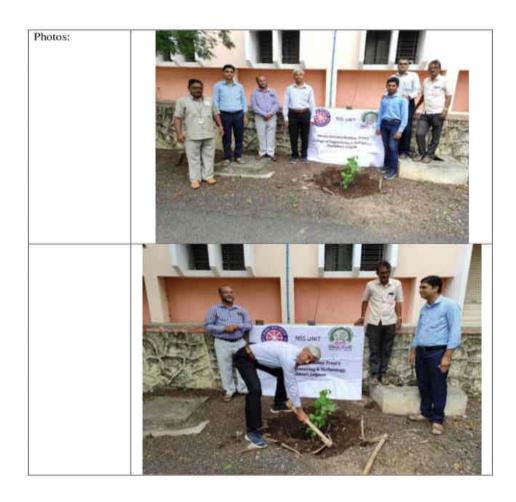

### World Nature Conservation Day: July 28, 2021

| Date and Venue /<br>Location:  | July 28, 2021 College Campus near Electrical Engineering Department                                                                                                                                                                                                                                                                                                                                |  |
|--------------------------------|----------------------------------------------------------------------------------------------------------------------------------------------------------------------------------------------------------------------------------------------------------------------------------------------------------------------------------------------------------------------------------------------------|--|
| Aim / Purpose:                 | The World Nature Conservation Day is celebrated on 28 July annually across the world. The day recognises that a healthy environment is a key foundation for a stable and strong society. The main reason for celebrating this day is to conserve animals and plants that are going extinct from the natural environment.                                                                           |  |
| Objectives:                    | Focusing on pressing environmental issues, this day has been celebrated since 1974. This year, the theme is 'Biodiversity. 'The theme focuses on the need to save resources and reconnect with nature.                                                                                                                                                                                             |  |
| Participant's<br>Profile:      | 08 staff members of Electrical Engineering Department                                                                                                                                                                                                                                                                                                                                              |  |
| Description about the Program: | The main focus of the activity is to stick to international policy about conservation of natural resources. Mr.V.S.Pawar, Program Officer, Ms Deepmala Desai, Program Officer of NSS, along with other faculty have joined plantation drive in the campus.                                                                                                                                         |  |
| Outcomes:                      | The program helps society to  1. Care and protection of these resources so that they can persist for future generations.  2. Conservation seeks the sustainable use of nature by humans, for activities such as hunting, logging, or mining, while preservation means protecting nature from human use.  3. Avoid waste of food and water  4. Planting of trees for adding greenery to the planet. |  |
| Recommendations:               | Such program should be arranged every year                                                                                                                                                                                                                                                                                                                                                         |  |