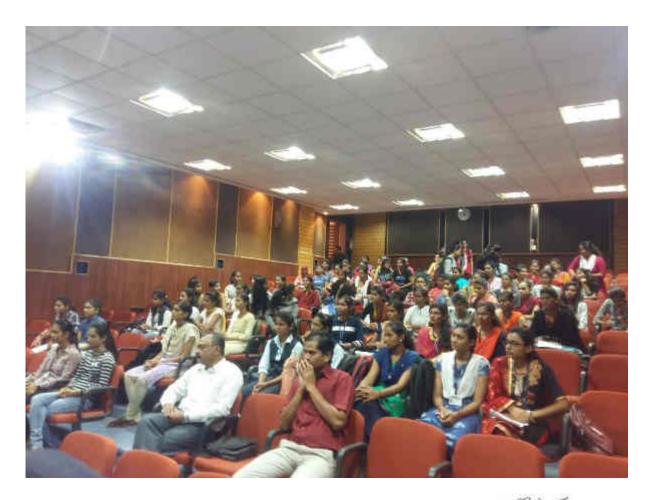

# A brief report on Guest Lecture of Prof. M. Hussain of occasion of Vachan Prerana <u>Divas</u>

Vachan Prerana Divas was jointly organised by Central library and Student development Department. On occasion of "Vachan Prerana Divas" lecture of Prof. Dr. M. Hussain(Head Civil Engg. Dept.) was conducetd. In this lecture he highlighted some important lessons from life Dr. Abdul Kalam Sirs' life. As well as overview on of "Ignited Mind" book. This programme was conducted on 15/10/2020, 27 faculty members were present for this session. Objective of this program to increase the reading habit among the faculty members. Dr. S. P. Shekhawat (Vice Principal) was president of program. Vote of thanks was given by Prof. D. D. Puri.(Additional SDO). Program was conducted in MBA seminar hall.

### A brief report on Guest lecture on occasion of Constitution Day

Constitution Day, also known as Samvidhan Divas was celebrated on 26 November 2020 to commemorate the adoption of the Constitution of India. In view of that college organized the online guest lecture of Adv. Suraj Chaudhri, he highlighted important articles and its role for citizens of India. Dr. K. S. Wani (Principal) wear garland to the photo frame of Dr. Babasaheb Ambedkar with Mr. V. S. Pawar (Co-ordinantor NSS), Mr. M. V. Rawlani (Chairman Cultural Committe), Mr. R. R. Patil (OS) etc. Total 40 participants were present for online lecture. Platform for online lecture was Zoom meeting. Objective of this guest lecture were to give information about important articles of Constitution of India and use of its for every citizen also to create awareness amongst student regarding the rights they posses by birth.