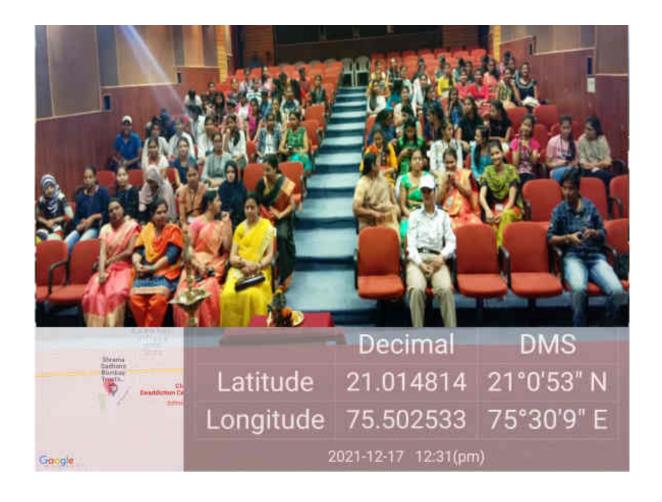

### International Women's Day Celebration

| Date and Venue / Location:     | 8th March 2021 Online Google meet                                                                                                                                                                                                                                                                                                                                                                                                                                                                                                                       |  |
|--------------------------------|---------------------------------------------------------------------------------------------------------------------------------------------------------------------------------------------------------------------------------------------------------------------------------------------------------------------------------------------------------------------------------------------------------------------------------------------------------------------------------------------------------------------------------------------------------|--|
| Aim / Purpose:                 | To implement Women's Education for the attainment of<br>equal status of women in all aspects of social political and<br>economic development within the community and the<br>nation at large.                                                                                                                                                                                                                                                                                                                                                           |  |
| Objectives:                    | To educate the public on the rights of women and the<br>means of enforcing such rights for the achievement of<br>equality, development and peace.                                                                                                                                                                                                                                                                                                                                                                                                       |  |
| Participant's Profile:         | NSS Volunteers and SE TE Electrical Engineering Students                                                                                                                                                                                                                                                                                                                                                                                                                                                                                                |  |
| Description about the Program: | Resource person Mr.V.S.Pawar, Program Officer, NSS, for<br>Abhivachan Program on women who received Padma Shri<br>awards in 2020-21. The program is organised to helps girl<br>students to gain knowledge about work for peace,<br>Women's Rights, Women's Education, economic and<br>social justice                                                                                                                                                                                                                                                    |  |
| Feedback & Analysis:           | All the Sixty volunteers along with Program Officer joined online Program                                                                                                                                                                                                                                                                                                                                                                                                                                                                               |  |
| Outcomes:                      | The program helps girl students to  1. To educate women to make them involve themselves in the mainstream Indian society.  2. Exercising all the privileges and responsibilities thereof in truly equal partnership with men  3. To educate women from downtrodden and suppressed classes so that true equality for all women in India blossoms and move towards fully equal partnership of the peoples  4. Facilitate the process of coordinating all the women's welfare and socio-economic development programmes across ministries and departments. |  |
| Recommendations:               | Such program should be arranged every year                                                                                                                                                                                                                                                                                                                                                                                                                                                                                                              |  |