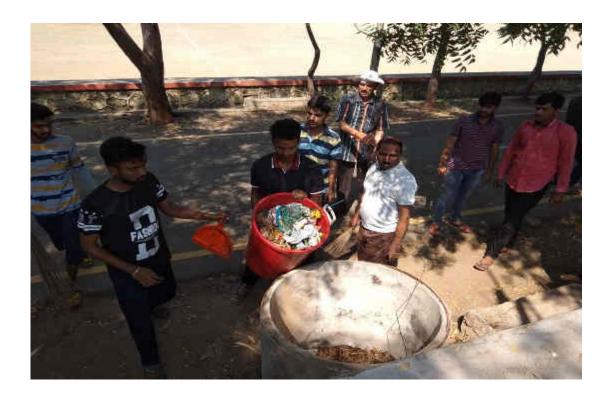

# Brief report on Plastic free Campus on 2 Oct for celebrating birth anniversary of Mahatma <u>Gandhi</u>

Student Development Department and Unnat Bharat Abhiyan Committee jointly celebrated birth anniversary of Mahatma Gandhi on 2<sup>nd</sup> October 2019. October 2 is of great national importance for the country as on this day, two great leaders were born on the Indian soil. Mahatma Gandhi, the pioneer of India's freedom struggle, and Lal Bahadur Shastri, the second Prime Minister of India, with their selfless service to the nation, continue to inspire everyone. This year theme was plastic free campus. Dr. M. Hussain (HOD Civil) delivered speech in that he cover how plastic effects human body? How single use plastic can be avoided in day to day life. Entire college campus was clean by students and staff at the end of program cotton bags were distributed to students. Total 26 students were participated in this activity. Main objective of this activity was to use minimum or no plastic in our day to day life.