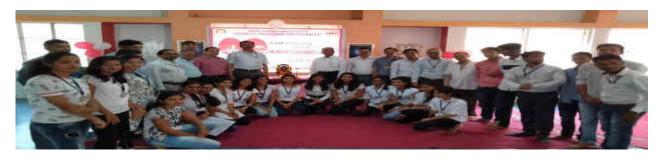

#### **Description about the Program:**

A Blood Donation Camp "UMANG" was organized by E&TC Department, Electronics and Telecommunication Engineering Students Association (ETESA) on 15 March 2019 in the college in association with Red Cross Society Jalgaon and Government Medical College (Civil Hospital) Jalgaon from 10:00 AM to 5:00 PM. The Camp was inaugurated by Dr. K. S. Wani Principal, SSBT COET along with Dr. S. R. Suralkar and Dr. S. P. Shekawat. The Principal addressed the gathering and explained the importance of blood donation. The camp commences from the blood donation of the Prof. S.R. Suralkar after these students, teaching & non teaching staff members have donated the blood. Dr. Parsanakumar Redasani Vice-Chairman of Jalgaon Red Cross Society visited the camp and shared importance of blood donation and appreciated the students contribution towards society and efforts of ETESA and college.

Our College has been regularly organizing blood donation camp every year and students and the faculty members come forward voluntarily to donate blood. This year for the event we got very fabulous response from all including staff and Students. Total more than 151 units of blood was donated by both students and the staff members of our college. The noble cause of blood donation was successfully carried out by the Institute and the collected blood units was handover to Red Cross Society and Government Civil Hospital. In the camp Medical Officers of blood bank and team of Technical Supervisors and Nursing Staff have given their positive support and help in organizing the blood camp. Mr. A. C. Wani, ETESA faculty advisor coordinated this event. The students coordinators Dhiraj Pawar, Mayuri Sapkale, Kunal Patil, Chaitali Bhirud and other volunteers taken efforts to make this event successful.

**Recommendations:** To organize such programs regularl

**Photos:** 

Inauguration of blood donation camp

Registration Counter

Blood Donation by students

Blood Donation by Staff

Group Photo of organizing committee members.