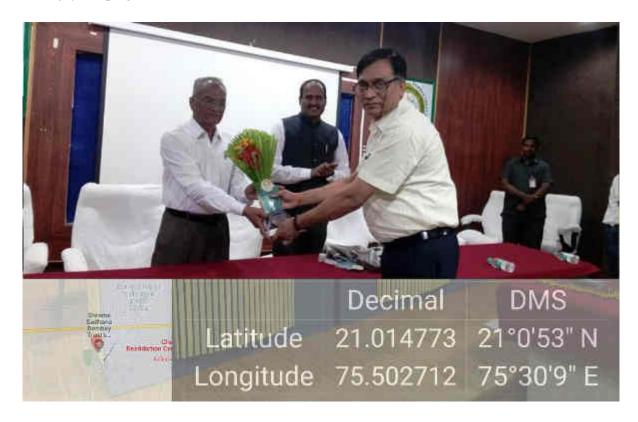

# A brief report on Guest Lecture of Prof. M. Hussain of occasion of Vachan Prerana <u>Divas</u>

Vachan Prerana Divas was jointly organised by Central library and Student development Department. On occasion of "Vachan Prerana Divas" lecture of Prof. Dr. M. Hussain(Head Civil Engg. Dept.) was conducetd. In this lecture he highlighted some important lessons from life Dr. Abdul Kalam Sirs' life. As well as overview on of "Ignited Mind" book. This programme was conducted on 15/10/2020, 27 faculty members were present for this session. Objective of this program to increase the reading habit among the faculty members. Dr. S. P. Shekhawat (Vice Principal) was president of program. Vote of thanks was given by Prof. D. D. Puri.(Additional SDO). Program was conducted in MBA seminar hall.