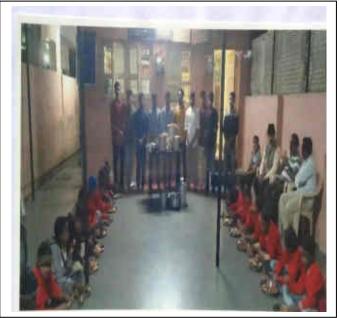

11    | RAVIPRATAP SINGH. | BE/MEC         |
| 12    | AJAY PATEL.       | TE/E&TC        |
| 13    | SHUBHAM SULTANE.  | BE/E&TC        |
| 14    | AJAY KADAM.       | BE/MEC         |

| 15 | SWAPNIL KOKANI. | BE/MEC |
|----|-----------------|--------|
|    |                 |        |

# Names of faculty members participating in the activity

| Sr no | Name of Faculty    | Department             |
|-------|--------------------|------------------------|
| 01    | Dr S L Patil       | Hostel ( Rector)       |
| 02    | Shri- B C Kachhava | Hostel ( Hostel Suptd) |
| 03    | N M Kazi           | E &T C                 |
| 04    | M V Rawalni        | Mech                   |
| 05    | J R Mali           | Civil                  |
| 06    | D D Puri           | Comp                   |







### Extension and outreach programs conducted during 2016-17

SSBT's College of Engineering and Technology, Bambhori, Jalgaon Civil Engineering Department

### **Report of Event**

Visit to Old Age Home

The institute is keen about its societal responsibilities (ISR). In order to fulfill this aspect the institute does a variety of activities. The visit to Old Age Home is one of such activity. Such activities make the students aware about their accountability towards society and leads to their holistic development. These activities make the students a responsible citizen.

Visit to Matoshri Vardhashram, , Jalgaon, an Old Age Home of the city is one such activity. It was arranged on January 15, 2017. In this activity 44 number of students participated. The activity was coordinated by eig