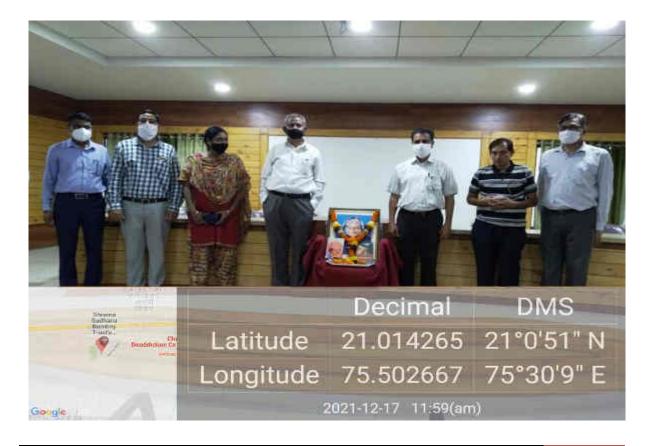

# A brief report on Guest Lecture of Prof. M. Hussain of occasion of Vachan Prerana <u>Divas</u>

Vachan Prerana Divas was jointly organised by Central library and Student development Department. On occasion of "Vachan Prerana Divas" lecture of Prof. Dr. M. Hussain(Head Civil Engg. Dept.) was conducetd. In this lecture he highlighted some important lessons from life Dr. Abdul Kalam Sirs' life. As well as overview on of "Ignited Mind" book. This programme was conducted on 15/10/2020, 27 faculty members were present for this session. Objective of this program to increase the reading habit among the faculty members. Dr. S. P. Shekhawat (Vice Principal) was president of program. Vote of thanks was given by Prof. D. D. Puri.(Additional SDO). Program was conducted in MBA seminar hall.