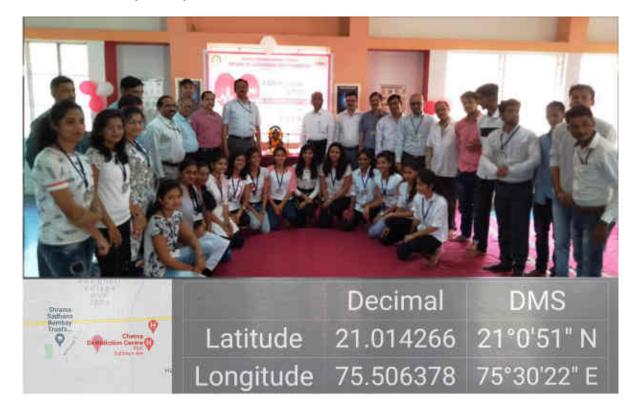

#### **Description about the Program:**

A Blood Donation Camp "UMANG" was organized by E&TC Department, Electronics and Telecommunication Engineering Students Association (ETESA) on 15 March 2019 in the college in association with Red Cross Society Jalgaon and Government Medical College (Civil Hospital) Jalgaon from 10:00 AM to 5:00 PM. The Camp was inaugurated by Dr. K. S. Wani Principal, SSBT COET along with Dr. S. R. Suralkar and Dr. S. P. Shekawat. The Principal addressed the gathering and explained the importance of blood donation. The camp commences from the blood donation of the Prof. S.R. Suralkar after these students, teaching & non teaching staff members have donated the blood. Dr. Parsanakumar Redasani Vice-Chairman of Jalgaon Red Cross Society visited the camp and shared importance of blood donation and appreciated the students contribution towards society and efforts of ETESA and college.

Our College has been regularly organizing blood donation camp every year and students and the faculty members come forward voluntarily to donate blood. This year for the event we got very fabulous response from all including staff and Students. Total more than 151 units of blood was donated by both students and the staff members of our college. The noble cause of blood donation was successfully carried out by the Institute and the collected blood units was handover to Red Cross Society and Government Civil Hospital. In the camp Medical Officers of blood bank and team of Technical Supervisors and Nursing Staff have given their positive support and help in organizing the blood camp. Mr. A. C. Wani, ETESA faculty advisor coordinated this event. The students coordinators Dhiraj Pawar, Mayuri Sapkale, Kunal Patil, Chaitali Bhirud and other volunteers taken efforts to make this event successful.

**Recommendations:** To organize such programs regularl

**Photos:** 

Inauguration of blood donation camp

Registration Counter

Blood Donation by students

Blood Donation by Staff

Group Photo of organizing committee members.