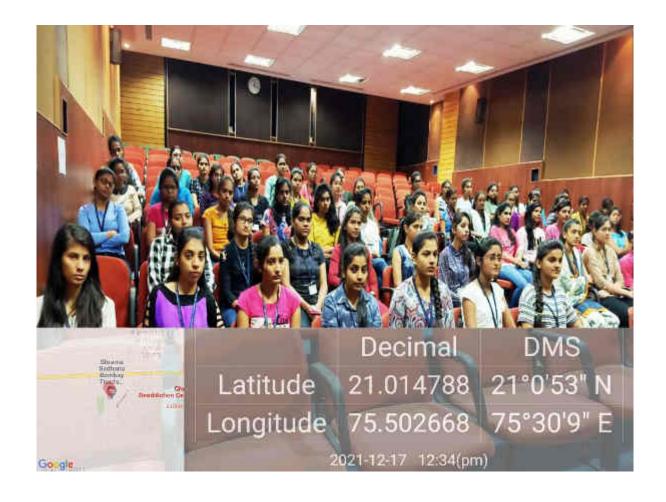

## Brief report on "Personality Development Program under", under 'Yuvati Sabha' for girl students

"Personality Development Program under", under 'Yuvati Sabha' for girl students organized by Student Development Department sponsored by KBC NMU, Jaogaon. This event is organized for girl students objective is to provide platform to explore their hidden skill and talent that will result in development of stage daring, confidence and communication skills and Leadership qualities. This programme was conducted on 11/03/2020, total 70 girl students were present for this event. Event was conducted in AC Seminar hall. First session was by Ms. Anuja Pathak Madam(Entrepreneur) on "Use of Social Media to earn money" second session was conducted by Mrs. Priyanka Patil Madam (Deputy. Regional Traffic Officer) Jalgaon City on "Road safety awareness" and last session was conducted by Dr. Dr. Sharayu Vispute Madam on "Eating habits and role of yoga for happy and healthy life". Girl students learn lot and enjoyed the program.