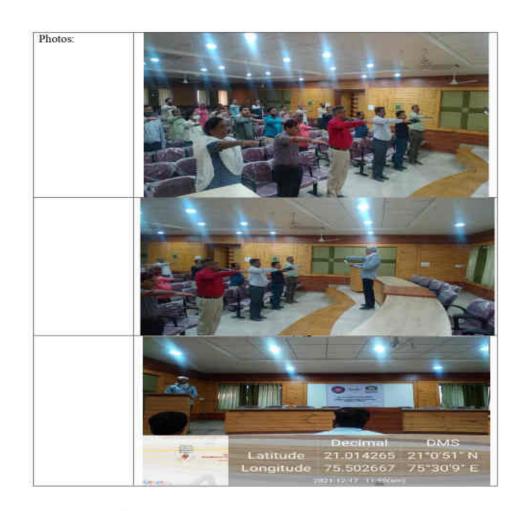

### International Women's Day Celebration

| Date and Venue / Location:     | 8th March 2021 Online Google meet                                                                                                                                                                                                                                                                                                                                                                                                                                                                                                                       |  |
|--------------------------------|---------------------------------------------------------------------------------------------------------------------------------------------------------------------------------------------------------------------------------------------------------------------------------------------------------------------------------------------------------------------------------------------------------------------------------------------------------------------------------------------------------------------------------------------------------|--|
| Aim / Purpose:                 | To implement Women's Education for the attainment of<br>equal status of women in all aspects of social political and<br>economic development within the community and the<br>nation at large.                                                                                                                                                                                                                                                                                                                                                           |  |
| Objectives:                    | To educate the public on the rights of women and the<br>means of enforcing such rights for the achievement of<br>equality, development and peace.                                                                                                                                                                                                                                                                                                                                                                                                       |  |
| Participant's Profile:         | NSS Volunteers and SE TE Electrical Engineering Students                                                                                                                                                                                                                                                                                                                                                                                                                                                                                                |  |
| Description about the Program: | Resource person Mr.V.S.Pawar, Program Officer, NSS, for<br>Abhivachan Program on women who received Padma Shri<br>awards in 2020-21. The program is organised to helps girl<br>students to gain knowledge about work for peace,<br>Women's Rights, Women's Education, economic and<br>social justice                                                                                                                                                                                                                                                    |  |
| Feedback & Analysis:           | All the Sixty volunteers along with Program Officer joined online Program                                                                                                                                                                                                                                                                                                                                                                                                                                                                               |  |
| Outcomes:                      | The program helps girl students to  1. To educate women to make them involve themselves in the mainstream Indian society.  2. Exercising all the privileges and responsibilities thereof in truly equal partnership with men  3. To educate women from downtrodden and suppressed classes so that true equality for all women in India blossoms and move towards fully equal partnership of the peoples  4. Facilitate the process of coordinating all the women's welfare and socio-economic development programmes across ministries and departments. |  |
| Recommendations:               | Such program should be arranged every year                                                                                                                                                                                                                                                                                                                                                                                                                                                                                                              |  |