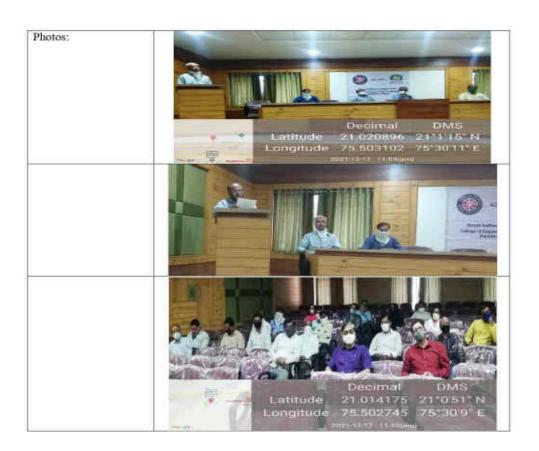

### A brief report on Guest lecture on occasion of Constitution Day

Constitution Day, also known as Samvidhan Divas was celebrated on 26 November 2020 to commemorate the adoption of the Constitution of India. In view of that college organized the online guest lecture of Adv. Suraj Chaudhri, he highlighted important articles and its role for citizens of India. Dr. K. S. Wani (Principal) wear garland to the photo frame of Dr. Babasaheb Ambedkar with Mr. V. S. Pawar (Co-ordinantor NSS), Mr. M. V. Rawlani (Chairman Cultural Committe), Mr. R. R. Patil (OS) etc. Total 40 participants were present for online lecture. Platform for online lecture was Zoom meeting. Objective of this guest lecture were to give information about important articles of Constitution of India and use of its for every citizen also to create awareness amongst student regarding the rights they posses by birth.