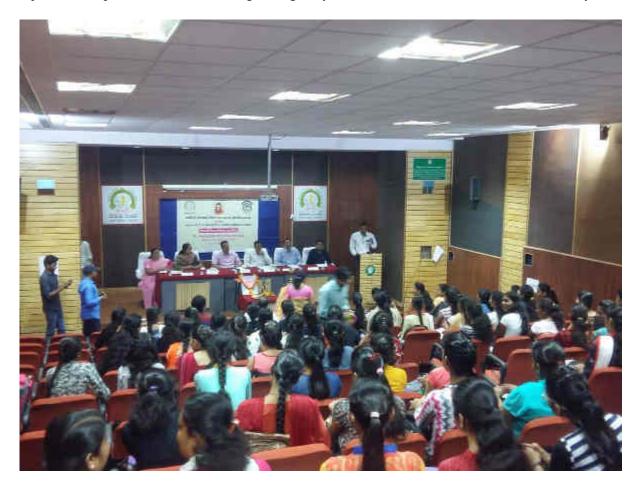

# A brief report on Guest Lecture of Prof. M. Hussain of occasion of Vachan Prerana <u>Divas</u>

Vachan Prerana Divas was jointly organised by Central library and Student development Department. On occasion of "Vachan Prerana Divas" lecture of Prof. Dr. M. Hussain(Head Civil Engg. Dept.) was conducetd. In this lecture he highlighted some important lessons from life Dr. Abdul Kalam Sirs' life. As well as overview on of "Ignited Mind" book. This programme was conducted on 15/10/2020, 27 faculty members were present for this session. Objective of this program to increase the reading habit among the faculty members. Dr. S. P. Shekhawat (Vice Principal) was president of program. Vote of thanks was given by Prof. D. D. Puri.(Additional SDO). Program was conducted in MBA seminar hall.

### A brief report on Guest lecture on occasion of Constitution Day

Constitution Day, also known as Samvidhan Divas was celebrated on 26 November 2020 to commemorate the adoption of the Constitution of India. In view of that college organized the online guest lecture of Adv. Suraj Chaudhri, he highlighted important articles and its role for citizens of India. Dr. K. S. Wani (Principal) wear garland to the photo frame of Dr. Babasaheb Ambedkar with Mr. V. S. Pawar (Co-ordinantor NSS), Mr. M. V. Rawlani (Chairman Cultural Committe), Mr. R. R. Patil (OS) etc. Total 40 participants were present for online lecture. Platform for online lecture was Zoom meeting. Objective of this guest lecture were to give information about important articles of Constitution of India and use of its for every citizen also to create awareness amongst student regarding the rights they posses by birth.