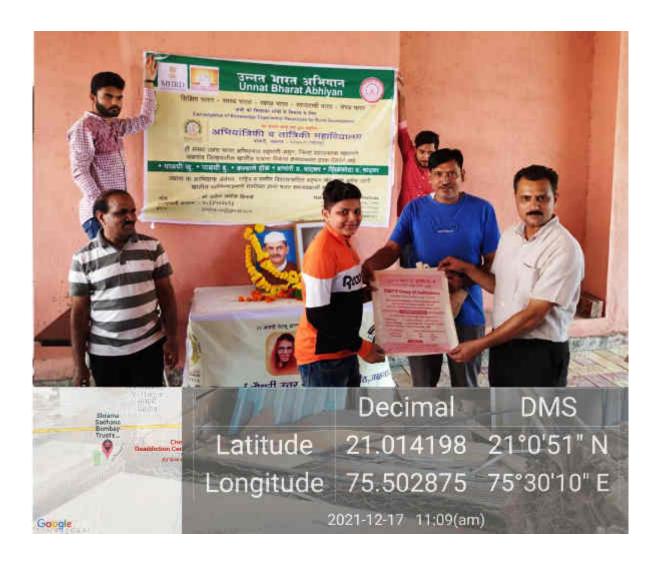

# Brief report on Plastic free Campus on 2 Oct for celebrating birth anniversary of Mahatma <u>Gandhi</u>

Student Development Department and Unnat Bharat Abhiyan Committee jointly celebrated birth anniversary of Mahatma Gandhi on 2<sup>nd</sup> October 2019. October 2 is of great national importance for the country as on this day, two great leaders were born on the Indian soil. Mahatma Gandhi, the pioneer of India's freedom struggle, and Lal Bahadur Shastri, the second Prime Minister of India, with their selfless service to the nation, continue to inspire everyone. This year theme was plastic free campus. Dr. M. Hussain (HOD Civil) delivered speech in that he cover how plastic effects human body? How single use plastic can be avoided in day to day life. Entire college campus was clean by students and staff at the end of program cotton bags were distributed to students. Total 26 students were participated in this activity. Main objective of this activity was to use minimum or no plastic in our day to day life.