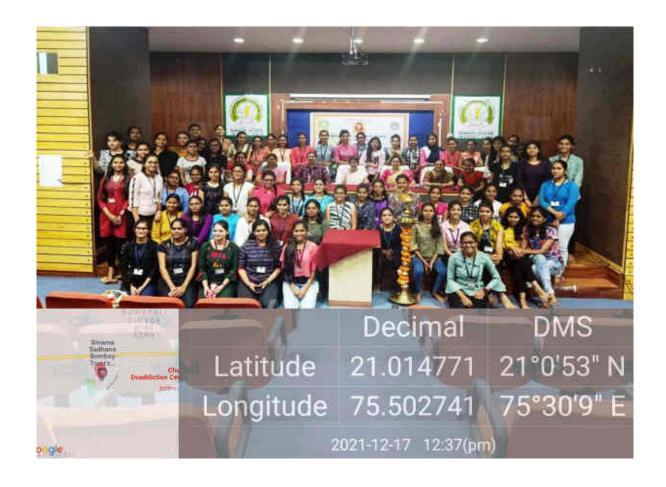

## Brief report on "Personality Development Program under", under 'Yuvati Sabha' for girl students

"Personality Development Program under", under 'Yuvati Sabha' for girl students organized by Student Development Department sponsored by KBC NMU, Jaogaon. This event is organized for girl students objective is to provide platform to explore their hidden skill and talent that will result in development of stage daring, confidence and communication skills and Leadership qualities. This programme was conducted on 11/03/2020, total 70 girl students were present for this event. Event was conducted in AC Seminar hall. First session was by Ms. Anuja Pathak Madam(Entrepreneur) on "Use of Social Media to earn money" second session was conducted by Mrs. Priyanka Patil Madam (Deputy. Regional Traffic Officer) Jalgaon City on "Road safety awareness" and last session was conducted by Dr. Dr. Sharayu Vispute Madam on "Eating habits and role of yoga for happy and healthy life". Girl students learn lot and enjoyed the program.