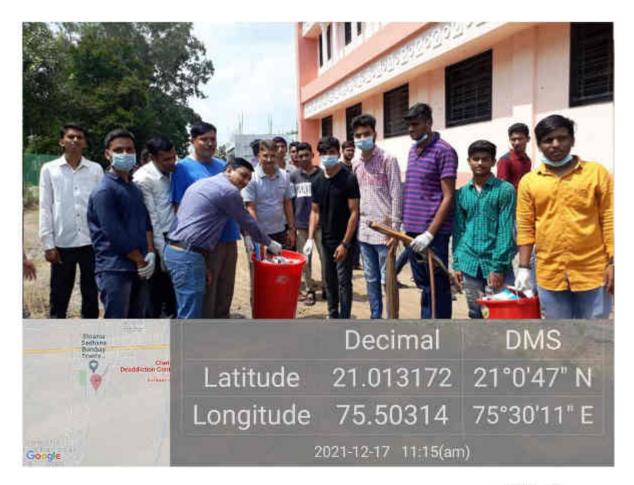

### A brief report on Clean Campus Activity

Clean Campus Activity conducted by Student Development Department. Under Social Entrepreneurship, Swatchta & Rural Engagement Cell (SESREC) Campus activity was conducted on 2<sup>th</sup> October 2020 in college campus with presence of Vice Principal and faculty members. During this activity faculty members which are residing in college campus were present. They have cleaned the campus. 21 faculty members were present for this activity. Objective of this program was to make students/ faculty members understand the importance of cleanliness.

विद्यार्थी कल्याण अधिकारी रस.एस.बी.टी.चे अभियांत्रिकी व ताँत्रिकी महाविद्यालय