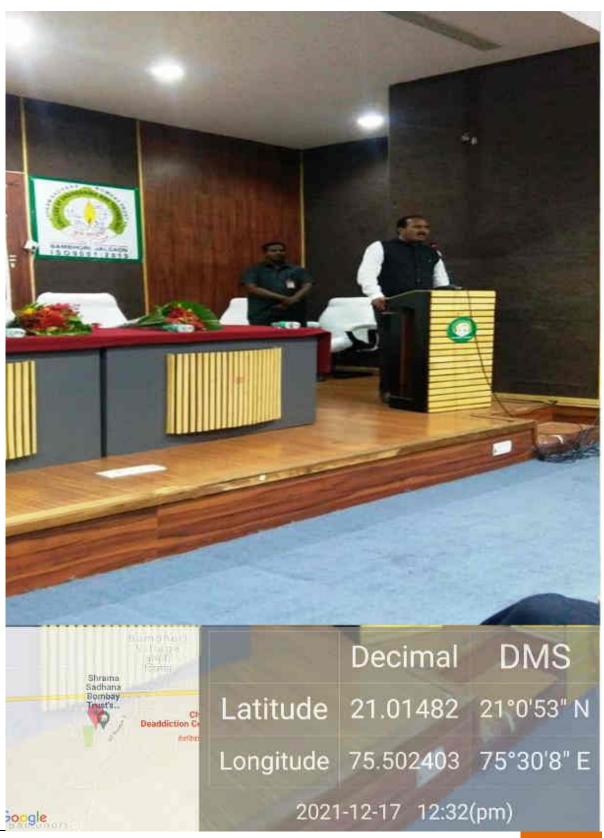

### A brief report on Guest lecture on occasion of Constitution Day

Constitution Day, also known as Samvidhan Divas was celebrated on 26 November 2020 to commemorate the adoption of the Constitution of India. In view of that college organized the online guest lecture of Adv. Suraj Chaudhri, he highlighted important articles and its role for citizens of India. Dr. K. S. Wani (Principal) wear garland to the photo frame of Dr. Babasaheb Ambedkar with Mr. V. S. Pawar (Co-ordinantor NSS), Mr. M. V. Rawlani (Chairman Cultural Committe), Mr. R. R. Patil (OS) etc. Total 40 participants were present for online lecture. Platform for online lecture was Zoom meeting. Objective of this guest lecture were to give information about important articles of Constitution of India and use of its for every citizen also to create awareness amongst student regarding the rights they posses by birth.