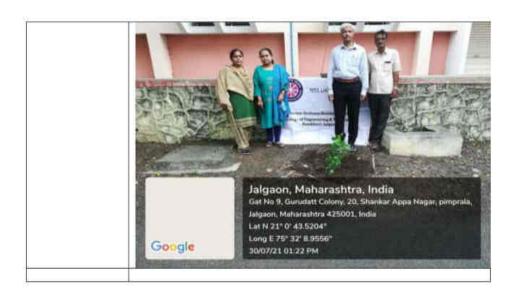

### World Nature Conservation Day: July 28, 2021

| Date and Venue /<br>Location:  | July 28, 2021 College Campus near Electrical Engineering Department                                                                                                                                                                                                                                                                                                                                |  |
|--------------------------------|----------------------------------------------------------------------------------------------------------------------------------------------------------------------------------------------------------------------------------------------------------------------------------------------------------------------------------------------------------------------------------------------------|--|
| Aim / Purpose:                 | The World Nature Conservation Day is celebrated on 28 July annually across the world. The day recognises that a healthy environment is a key foundation for a stable and strong society. The main reason for celebrating this day is to conserve animals and plants that are going extinct from the natural environment.                                                                           |  |
| Objectives:                    | Focusing on pressing environmental issues, this day has been celebrated since 1974. This year, the theme is 'Biodiversity. 'The theme focuses on the need to save resources and reconnect with nature.                                                                                                                                                                                             |  |
| Participant's<br>Profile:      | 08 staff members of Electrical Engineering Department                                                                                                                                                                                                                                                                                                                                              |  |
| Description about the Program: | The main focus of the activity is to stick to international policy about conservation of natural resources. Mr.V.S.Pawar, Program Officer, Ms Deepmala Desai, Program Officer of NSS, along with other faculty have joined plantation drive in the campus.                                                                                                                                         |  |
| Outcomes:                      | The program helps society to  1. Care and protection of these resources so that they can persist for future generations.  2. Conservation seeks the sustainable use of nature by humans, for activities such as hunting, logging, or mining, while preservation means protecting nature from human use.  3. Avoid waste of food and water  4. Planting of trees for adding greenery to the planet. |  |
| Recommendations:               | Such program should be arranged every year                                                                                                                                                                                                                                                                                                                                                         |  |