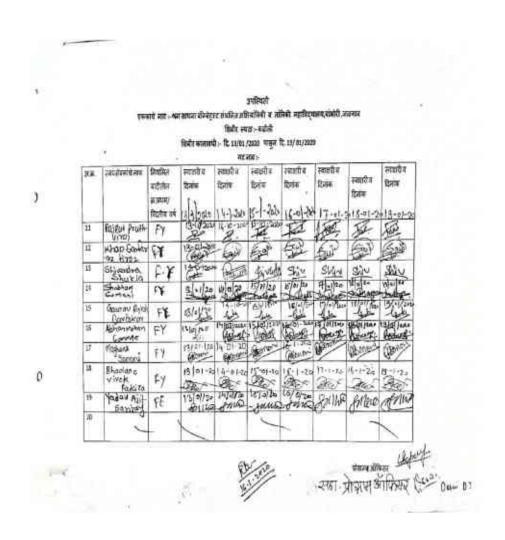

#### NSS Special Camping activity 13 Jan to 19 Jan 2020

| Date and Venue / Location:     | 13 Jan to 19 Jan 2020 Khedi kadholi Taluka Erandol District<br>Jalgaon                                                                                                                                                                                                                                                                                                                                                                                                                                                                                                                                                                                                                                                                                                                                                                                                                                   |  |  |  |
|--------------------------------|----------------------------------------------------------------------------------------------------------------------------------------------------------------------------------------------------------------------------------------------------------------------------------------------------------------------------------------------------------------------------------------------------------------------------------------------------------------------------------------------------------------------------------------------------------------------------------------------------------------------------------------------------------------------------------------------------------------------------------------------------------------------------------------------------------------------------------------------------------------------------------------------------------|--|--|--|
| Aim / Purpose;                 | Identify the needs and problems of the community and involve them in problem-solving.     Develop among themselves a sense of social and civic responsibility.     Utilise their knowledge in finding practical solutions to individual and community problems.                                                                                                                                                                                                                                                                                                                                                                                                                                                                                                                                                                                                                                          |  |  |  |
| Objectives:                    | understand the community in which they work     understand themselves in relation to their community     identify the needs and problems of the community and involve them in problem-solving     develop among themselves a sense of social and civic responsibility     utilise their knowledge in finding practical solutions to individual and community problems     develop competence required for group-living and sharing of responsibilities gain skills in mobilising community participation     acquire leadership qualities and democratic attitudes     develop capacity to meet emergencies and natural disasters and     practise national integration and social harmony                                                                                                                                                                                                               |  |  |  |
| Participant's Profile:         | NSS Volunteers, Village residents and Program Officer                                                                                                                                                                                                                                                                                                                                                                                                                                                                                                                                                                                                                                                                                                                                                                                                                                                    |  |  |  |
| Description about the Program: | NSS unit of SSBT'S College of Engineering and Technology conducted special camping program during 13th January to 19th January 2020 at Kadholi, Village Taluka Erandol, District Jalgaon. The camping area includes Kadholi Village. Apart from the local youth, 19 student-volunteers have been participated in the camp. This camp was headed by Shri. V. S.Pawar, and Ms Deepmala Desai, NSS Programme Officer. The NSS Special Camping Programme began with an inaugural function held at Kadholi. Sarpanch of the village preside over the function. The Sarpanch, who presided over the function, addressed the gathering. Mr. V.S.Pawar, Program Officer, reminded the aims and objectives of NSS. He asked the student volunteers to utilize this opportunity to serve villagers, and bring laurels to the college. He insisted the students to voluntarily render service to up-lift the weaker |  |  |  |

Feedback & Analysis:

Oral feedback was conducted during valedictory function from head of the villages and from its team.

| Outcomes:        | To provide opportunities to NSS Volunteers to play their due roles in the implementation of various development "programmes by planning and executing development projects, which not only help in creating durable community assets in rural areas and slums but also result in improvement of the condition of weaker sections of the communities. |
|------------------|------------------------------------------------------------------------------------------------------------------------------------------------------------------------------------------------------------------------------------------------------------------------------------------------------------------------------------------------------|
| Recommendations: | NSS special Camping program must organised every year even<br>during pandemic so it would helps students to showcase their<br>skills and for their overall development.                                                                                                                                                                              |
| Photos:          |                                                                                                                                                                                                                                                                                                                                                      |
|                  |                                                                                                                                                                                                                                                                                                                                                      |