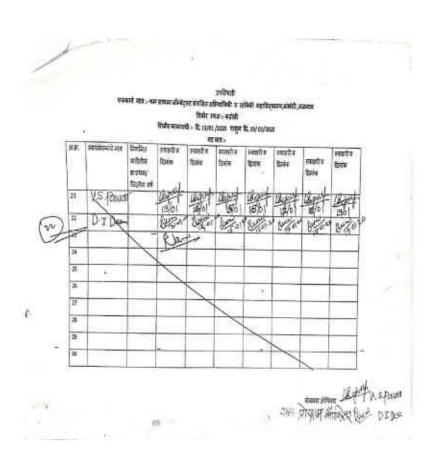

#### NSS Special Camping activity 13 Jan to 19 Jan 2020

| Date and Venue / Location:     | 13 Jan to 19 Jan 2020 Khedi kadholi Taluka Erandol District<br>Jalgaon                                                                                                                                                                                                                                                                                                                                                                                                                                                                                                                                                                                                                                                                                                                                                                                                                                   |  |  |  |
|--------------------------------|----------------------------------------------------------------------------------------------------------------------------------------------------------------------------------------------------------------------------------------------------------------------------------------------------------------------------------------------------------------------------------------------------------------------------------------------------------------------------------------------------------------------------------------------------------------------------------------------------------------------------------------------------------------------------------------------------------------------------------------------------------------------------------------------------------------------------------------------------------------------------------------------------------|--|--|--|
| Aim / Purpose;                 | Identify the needs and problems of the community and involve them in problem-solving.     Develop among themselves a sense of social and civic responsibility.     Utilise their knowledge in finding practical solutions to individual and community problems.                                                                                                                                                                                                                                                                                                                                                                                                                                                                                                                                                                                                                                          |  |  |  |
| Objectives:                    | understand the community in which they work     understand themselves in relation to their community     identify the needs and problems of the community and involve them in problem-solving     develop among themselves a sense of social and civic responsibility     utilise their knowledge in finding practical solutions to individual and community problems     develop competence required for group-living and sharing of responsibilities gain skills in mobilising community participation     acquire leadership qualities and democratic attitudes     develop capacity to meet emergencies and natural disasters and     practise national integration and social harmony                                                                                                                                                                                                               |  |  |  |
| Participant's Profile:         | NSS Volunteers, Village residents and Program Officer                                                                                                                                                                                                                                                                                                                                                                                                                                                                                                                                                                                                                                                                                                                                                                                                                                                    |  |  |  |
| Description about the Program: | NSS unit of SSBT'S College of Engineering and Technology conducted special camping program during 13th January to 19th January 2020 at Kadholi, Village Taluka Erandol, District Jalgaon. The camping area includes Kadholi Village. Apart from the local youth, 19 student-volunteers have been participated in the camp. This camp was headed by Shri. V. S.Pawar, and Ms Deepmala Desai, NSS Programme Officer. The NSS Special Camping Programme began with an inaugural function held at Kadholi. Sarpanch of the village preside over the function. The Sarpanch, who presided over the function, addressed the gathering. Mr. V.S.Pawar, Program Officer, reminded the aims and objectives of NSS. He asked the student volunteers to utilize this opportunity to serve villagers, and bring laurels to the college. He insisted the students to voluntarily render service to up-lift the weaker |  |  |  |

Feedback & Analysis:

Oral feedback was conducted during valedictory function from head of the villages and from its team.

| Outcomes:        | To provide opportunities to NSS Volunteers to play their due roles in the implementation of various development "programmes by planning and executing development projects, which not only help in creating durable community assets in rural areas and slums but also result in improvement of the condition of weaker sections of the communities. |
|------------------|------------------------------------------------------------------------------------------------------------------------------------------------------------------------------------------------------------------------------------------------------------------------------------------------------------------------------------------------------|
| Recommendations: | NSS special Camping program must organised every year even<br>during pandemic so it would helps students to showcase their<br>skills and for their overall development.                                                                                                                                                                              |
| Photos:          |                                                                                                                                                                                                                                                                                                                                                      |
|                  |                                                                                                                                                                                                                                                                                                                                                      |