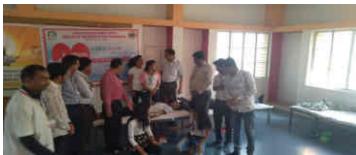

#### **Description about the Program:**

A Blood Donation Camp "UMANG" was organized by E&TC Department, Electronics and Telecommunication Engineering Students Association (ETESA) on 15 March 2019 in the college in association with Red Cross Society Jalgaon and Government Medical College (Civil Hospital) Jalgaon from 10:00 AM to 5:00 PM. The Camp was inaugurated by Dr. K. S. Wani Principal, SSBT COET along with Dr. S. R. Suralkar and Dr. S. P. Shekawat. The Principal addressed the gathering and explained the importance of blood donation. The camp commences from the blood donation of the Prof. S.R. Suralkar after these students, teaching & non teaching staff members have donated the blood. Dr. Parsanakumar Redasani Vice-Chairman of Jalgaon Red Cross Society visited the camp and shared importance of blood donation and appreciated the students contribution towards society and efforts of ETESA and college.

Our College has been regularly organizing blood donation camp every year and students and the faculty members come forward voluntarily to donate blood. This year for the event we got very fabulous response from all including staff and Students. Total more than 151 units of blood was donated by both students and the staff members of our college. The noble cause of blood donation was successfully carried out by the Institute and the collected blood units was handover to Red Cross Society and Government Civil Hospital. In the camp Medical Officers of blood bank and team of Technical Supervisors and Nursing Staff have given their positive support and help in organizing the blood camp. Mr. A. C. Wani, ETESA faculty advisor coordinated this event. The students coordinators Dhiraj Pawar, Mayuri Sapkale, Kunal Patil, Chaitali Bhirud and other volunteers taken efforts to make this event successful.