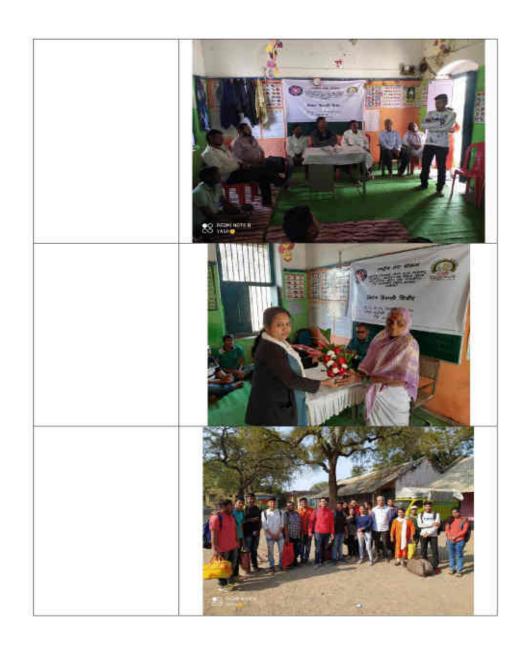

#### NSS Special Camping activity 13 Jan to 19 Jan 2020

| Date and Venue / Location:     | 13 Jan to 19 Jan 2020 Khedi kadholi Taluka Erandol District<br>Jalgaon                                                                                                                                                                                                                                                                                                                                                                                                                                                                                                                                                                                                                                                                                                                                                                                                                                   |  |  |  |
|--------------------------------|----------------------------------------------------------------------------------------------------------------------------------------------------------------------------------------------------------------------------------------------------------------------------------------------------------------------------------------------------------------------------------------------------------------------------------------------------------------------------------------------------------------------------------------------------------------------------------------------------------------------------------------------------------------------------------------------------------------------------------------------------------------------------------------------------------------------------------------------------------------------------------------------------------|--|--|--|
| Aim / Purpose;                 | Identify the needs and problems of the community and involve them in problem-solving.     Develop among themselves a sense of social and civic responsibility.     Utilise their knowledge in finding practical solutions to individual and community problems.                                                                                                                                                                                                                                                                                                                                                                                                                                                                                                                                                                                                                                          |  |  |  |
| Objectives:                    | understand the community in which they work     understand themselves in relation to their community     identify the needs and problems of the community and involve them in problem-solving     develop among themselves a sense of social and civic responsibility     utilise their knowledge in finding practical solutions to individual and community problems     develop competence required for group-living and sharing of responsibilities gain skills in mobilising community participation     acquire leadership qualities and democratic attitudes     develop capacity to meet emergencies and natural disasters and     practise national integration and social harmony                                                                                                                                                                                                               |  |  |  |
| Participant's Profile:         | NSS Volunteers, Village residents and Program Officer                                                                                                                                                                                                                                                                                                                                                                                                                                                                                                                                                                                                                                                                                                                                                                                                                                                    |  |  |  |
| Description about the Program: | NSS unit of SSBT'S College of Engineering and Technology conducted special camping program during 13th January to 19th January 2020 at Kadholi, Village Taluka Erandol, District Jalgaon. The camping area includes Kadholi Village. Apart from the local youth, 19 student-volunteers have been participated in the camp. This camp was headed by Shri. V. S.Pawar, and Ms Deepmala Desai, NSS Programme Officer. The NSS Special Camping Programme began with an inaugural function held at Kadholi. Sarpanch of the village preside over the function. The Sarpanch, who presided over the function, addressed the gathering. Mr. V.S.Pawar, Program Officer, reminded the aims and objectives of NSS. He asked the student volunteers to utilize this opportunity to serve villagers, and bring laurels to the college. He insisted the students to voluntarily render service to up-lift the weaker |  |  |  |

knowledge and develop personality through active participation in all the NSS activities. Village authorities welcomed the NSS team into their village and assured them all sorts of cooperation needed in making the special camp a grand success. In the afternoon session of the first day, the NSS team planned to clean the premises of Zilla Parishad school, Kadholi. Four

sections of the society He also asked them to gain

In the afternoon session of the first day, the NSS team planned to clean the premises of Zilla Parishad school, Kadholi. Four groups of NSS volunteers cleaned the playground and vacant areas in the school compound whereas the other groups focussed on cleaning the inside the classrooms. The volunteers cleaned the garbage which was strewn around the school campus. Later, the volunteers started a Procession in the streets of the villages to create awareness among the villagers about the ensuing special camp programme in the village for a period of one week. Lastly, volunteers discussed about the activities to be undertaken for the next day in the camp with NSS programme officer. Volunteers sang the NSS song and concluded the first day by NSS clapping. The entire village was cleaned on the 1st day of the camp, he NSS Volunteers cleaned the village all over. The shrubs on the either side of the road

Shri Atre, teacher of zilla parishad high school, kadholi , who has delivered a lecture on importance of education and importance of sport for health. In the evening volunteers have arranged street play on plant conservation.

were removed and the road was made tidy.

On the third day we have arranged two lectures, the first on education system in India and the second on digital literacy. In the evening students have arranged street play on topic, Beti Bacho Beti Padho

On the Fourth day we have worked on field by repairing roads in villages. In afternoon we have two lectures on Disaster Management and Water Management. In the evening the volunteers have group discussion on topic social media, Boon or Curse.

The Fifth day started by arranging de addiction pledge for the students of New English School Kadholi. We have two sessions for the students on de addiction society and Road safety and suraksha vahatuk. In the evening the volunteers have group discussion on topic vyasan mukt Bharat.

On the sixth day we have arranged gram cleanliness drive and two sessions for the students, on conservation of environment and employability. Indoor and outdoor activities were organized under employability.

On the final day of the seven day camping, valedictory function was organized in which distinguished guest of the village were present, including Sarpanch, Upasarpanch, Principal of zilla parishad school, president and vice president of school