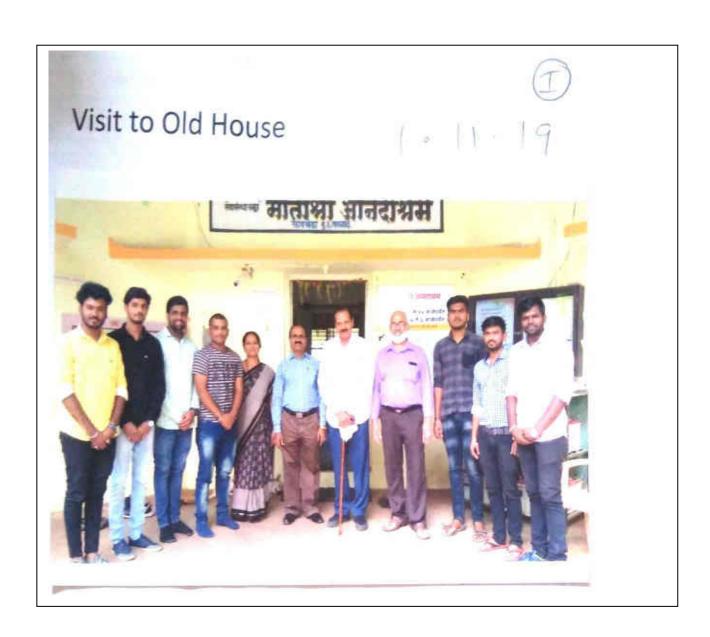

### Visit to Old Age Home

The institute is keen about its societal responsibilities (ISR). In order to fulfill this aspect the institute does a variety of activities. The visit to Old Age Home is one of such activity. Such activities make the students aware about their accountability towards society and leads to their holistic development. These activities make the students a responsible citizen.

Visit to Matoshri Vardhashram, , Jalgaon, an Old Age Home of the city is one such activity. It was arranged on November 1, 2019. In this activity 20 number of students participated. The activity was coordinated by five staff members under the leadership of Dr S L Patil. Students spent ample of time with the students and tried to add some quantum of joy in the life of old people. The food on behalf of college was served to the Old age home residents.