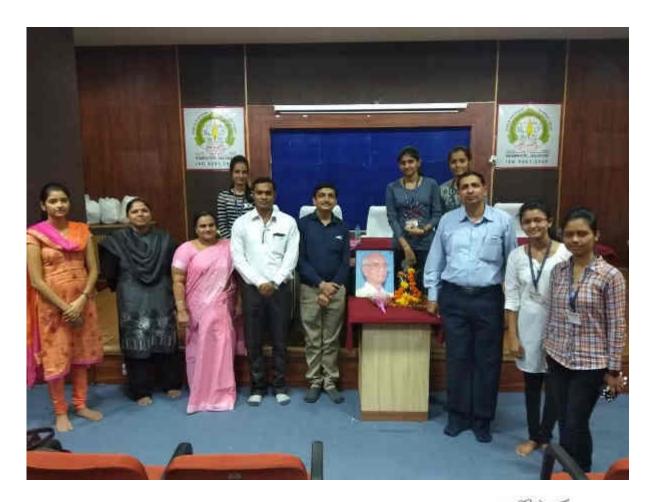

### A brief report on Guest lecture on occasion of Constitution Day

Constitution Day, also known as Samvidhan Divas was celebrated on 26 November 2020 to commemorate the adoption of the Constitution of India. In view of that college organized the online guest lecture of Adv. Suraj Chaudhri, he highlighted important articles and its role for citizens of India. Dr. K. S. Wani (Principal) wear garland to the photo frame of Dr. Babasaheb Ambedkar with Mr. V. S. Pawar (Co-ordinantor NSS), Mr. M. V. Rawlani (Chairman Cultural Committe), Mr. R. R. Patil (OS) etc. Total 40 participants were present for online lecture. Platform for online lecture was Zoom meeting. Objective of this guest lecture were to give information about important articles of Constitution of India and use of its for every citizen also to create awareness amongst student regarding the rights they posses by birth.