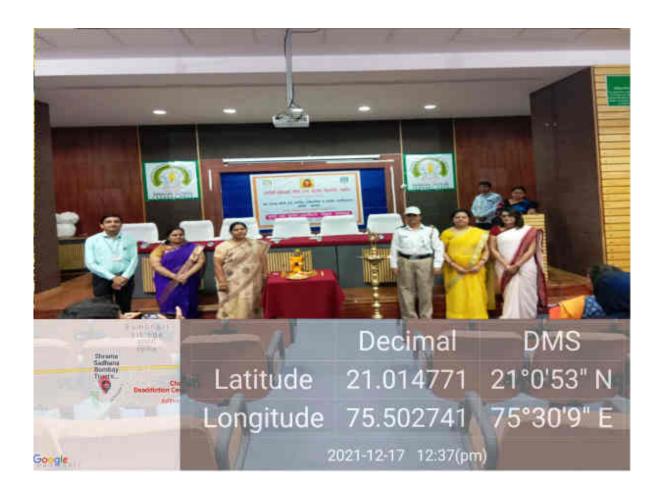

### International Women's Day Celebration

| Date and Venue / Location:     | 8th March 2021 Online Google meet                                                                                                                                                                                                                                                                                                                                                                                                                                                                                                                       |  |
|--------------------------------|---------------------------------------------------------------------------------------------------------------------------------------------------------------------------------------------------------------------------------------------------------------------------------------------------------------------------------------------------------------------------------------------------------------------------------------------------------------------------------------------------------------------------------------------------------|--|
| Aim / Purpose:                 | To implement Women's Education for the attainment of<br>equal status of women in all aspects of social political and<br>economic development within the community and the<br>nation at large.                                                                                                                                                                                                                                                                                                                                                           |  |
| Objectives:                    | To educate the public on the rights of women and the<br>means of enforcing such rights for the achievement of<br>equality, development and peace.                                                                                                                                                                                                                                                                                                                                                                                                       |  |
| Participant's Profile:         | NSS Volunteers and SE TE Electrical Engineering Students                                                                                                                                                                                                                                                                                                                                                                                                                                                                                                |  |
| Description about the Program: | Resource person Mr.V.S.Pawar, Program Officer, NSS, for<br>Abhivachan Program on women who received Padma Shri<br>awards in 2020-21. The program is organised to helps girl<br>students to gain knowledge about work for peace,<br>Women's Rights, Women's Education, economic and<br>social justice                                                                                                                                                                                                                                                    |  |
| Feedback & Analysis:           | All the Sixty volunteers along with Program Officer joined online Program                                                                                                                                                                                                                                                                                                                                                                                                                                                                               |  |
| Outcomes:                      | The program helps girl students to  1. To educate women to make them involve themselves in the mainstream Indian society.  2. Exercising all the privileges and responsibilities thereof in truly equal partnership with men  3. To educate women from downtrodden and suppressed classes so that true equality for all women in India blossoms and move towards fully equal partnership of the peoples  4. Facilitate the process of coordinating all the women's welfare and socio-economic development programmes across ministries and departments. |  |
| Recommendations:               | Such program should be arranged every year                                                                                                                                                                                                                                                                                                                                                                                                                                                                                                              |  |