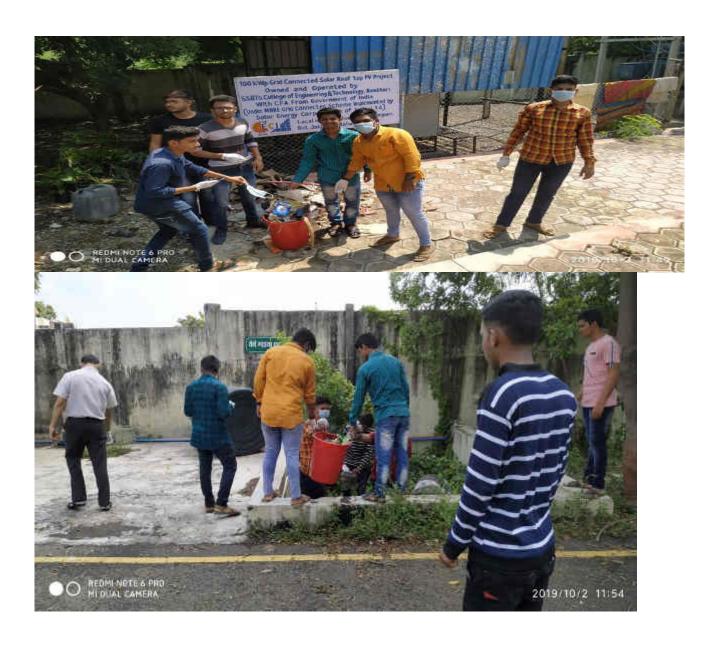

#### Clothe donation

The SSBT's COET, Bambhori Organized Clothe Donation Activity on the auspicious occasion of Gandhi Jayanthi. The objective is to develop the feeling of societal responsibility in the students. It is in accordance to the mission of the students to make the students value added. Such activities also fulfil the aspect of Institutional Societal Responsibilities. The teachers encourage the students in classes and hostels to come forward and donate the extra clothes available with them. Students volunteers collect the clothes from their peers. Ultimately the clothes are c\donated in the slum areas. The college provided vehicle to transport the clothes and staff with students. This activity was performed on 02/10/2019. There were 13 number of student volunteers involved. The number of students donating clothes were over 250. The activity was coordinated by Dr S L Patil, Dr M Husain, Shri B C Kachhawa and Prof N M Kazi.

The local NGO of Er Tripathi Ji, an alumnus of college helped in distribution of clothes.