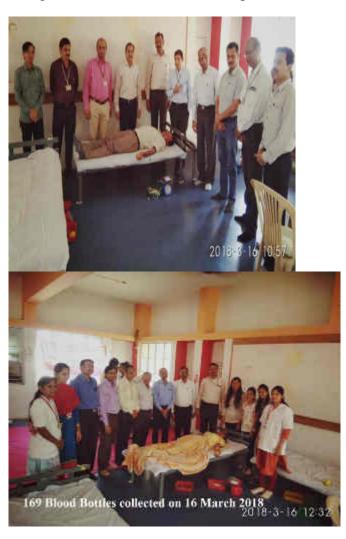

#### **Description about the Program:**

A Blood Donation Camp "UMANG" was organized by E&TC Department, Electronics and Telecommunication Engineering Students Association (ETESA) on 15 March 2019 in the college in association with Red Cross Society Jalgaon and Government Medical College (Civil Hospital) Jalgaon from 10:00 AM to 5:00 PM. The Camp was inaugurated by Dr. K. S. Wani Principal, SSBT COET along with Dr. S. R. Suralkar and Dr. S. P. Shekawat. The Principal addressed the gathering and explained the importance of blood donation. The camp commences from the blood donation of the Prof. S.R. Suralkar after these students, teaching & non teaching staff members have donated the blood. Dr. Parsanakumar Redasani Vice-Chairman of Jalgaon Red Cross Society visited the camp and shared importance of blood donation and appreciated the students contribution towards society and efforts of ETESA and college.

Our College has been regularly organizing blood donation camp every year and students and the faculty members come forward voluntarily to donate blood. This year for the event we got very fabulous response from all including staff and Students. Total more than 151 units of blood was donated by both students and the staff members of our college. The noble cause of blood donation was successfully carried out by the Institute and the collected blood units was handover to Red Cross Society and Government Civil Hospital. In the camp Medical Officers of blood bank and team of Technical Supervisors and Nursing Staff have given their positive support and help in organizing the blood camp. Mr. A. C. Wani, ETESA faculty advisor coordinated this event. The students coordinators Dhiraj Pawar, Mayuri Sapkale, Kunal Patil, Chaitali Bhirud and other volunteers taken efforts to make this event successful.

**Recommendations:** To organize such programs regularl

**Photos:** 

Inauguration of blood donation camp

Registration Counter

Blood Donation by students

Blood Donation by Staff

Group Photo of organizing committee members.