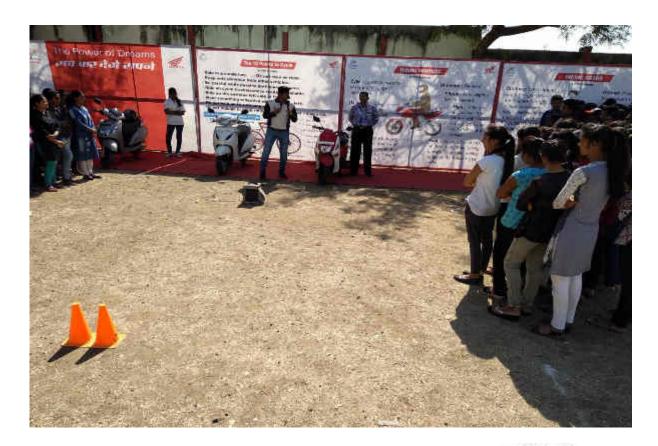

### A brief report on Clean Campus Activity

Clean Campus Activity conducted by Student Development Department. Under Social Entrepreneurship, Swatchta & Rural Engagement Cell (SESREC) Campus activity was conducted on 2<sup>th</sup> October 2020 in college campus with presence of Vice Principal and faculty members. During this activity faculty members which are residing in college campus were present. They have cleaned the campus. 21 faculty members were present for this activity. Objective of this program was to make students/ faculty members understand the importance of cleanliness.