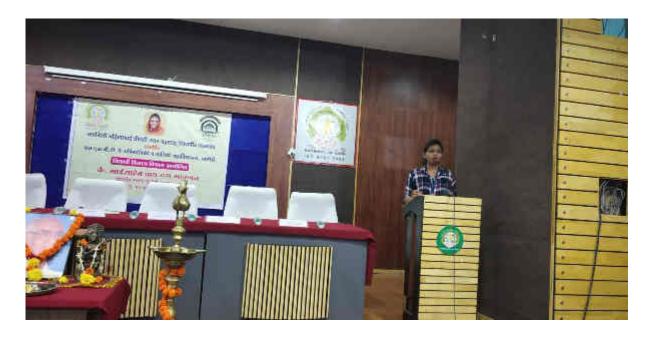

### International Women's Day Celebration

| Date and Venue / Location:     | 8th March 2021 Online Google meet                                                                                                                                                                                                                                                                                                                                                                                                                                                                                                                       |  |
|--------------------------------|---------------------------------------------------------------------------------------------------------------------------------------------------------------------------------------------------------------------------------------------------------------------------------------------------------------------------------------------------------------------------------------------------------------------------------------------------------------------------------------------------------------------------------------------------------|--|
| Aim / Purpose:                 | To implement Women's Education for the attainment of<br>equal status of women in all aspects of social political and<br>economic development within the community and the<br>nation at large.                                                                                                                                                                                                                                                                                                                                                           |  |
| Objectives:                    | To educate the public on the rights of women and the<br>means of enforcing such rights for the achievement of<br>equality, development and peace.                                                                                                                                                                                                                                                                                                                                                                                                       |  |
| Participant's Profile:         | NSS Volunteers and SE TE Electrical Engineering Students                                                                                                                                                                                                                                                                                                                                                                                                                                                                                                |  |
| Description about the Program: | Resource person Mr.V.S.Pawar, Program Officer, NSS, for<br>Abhivachan Program on women who received Padma Shri<br>awards in 2020-21. The program is organised to helps girl<br>students to gain knowledge about work for peace,<br>Women's Rights, Women's Education, economic and<br>social justice                                                                                                                                                                                                                                                    |  |
| Feedback & Analysis:           | All the Sixty volunteers along with Program Officer joined online Program                                                                                                                                                                                                                                                                                                                                                                                                                                                                               |  |
| Outcomes:                      | The program helps girl students to  1. To educate women to make them involve themselves in the mainstream Indian society.  2. Exercising all the privileges and responsibilities thereof in truly equal partnership with men  3. To educate women from downtrodden and suppressed classes so that true equality for all women in India blossoms and move towards fully equal partnership of the peoples  4. Facilitate the process of coordinating all the women's welfare and socio-economic development programmes across ministries and departments. |  |
| Recommendations:               | Such program should be arranged every year                                                                                                                                                                                                                                                                                                                                                                                                                                                                                                              |  |