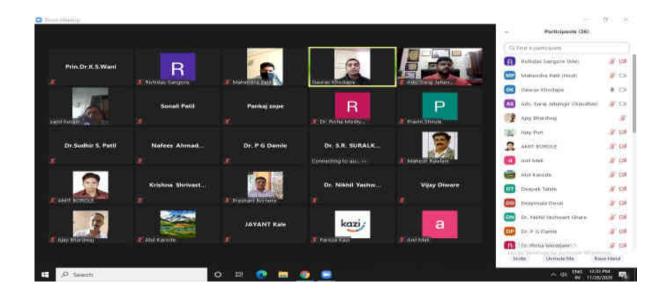

### A brief report on Guest lecture on occasion of Constitution Day

Constitution Day, also known as Samvidhan Divas was celebrated on 26 November 2020 to commemorate the adoption of the Constitution of India. In view of that college organized the online guest lecture of Adv. Suraj Chaudhri, he highlighted important articles and its role for citizens of India. Dr. K. S. Wani (Principal) wear garland to the photo frame of Dr. Babasaheb Ambedkar with Mr. V. S. Pawar (Co-ordinantor NSS), Mr. M. V. Rawlani (Chairman Cultural Committe), Mr. R. R. Patil (OS) etc. Total 40 participants were present for online lecture. Platform for online lecture was Zoom meeting. Objective of this guest lecture were to give information about important articles of Constitution of India and use of its for every citizen also to create awareness amongst student regarding the rights they posses by birth.