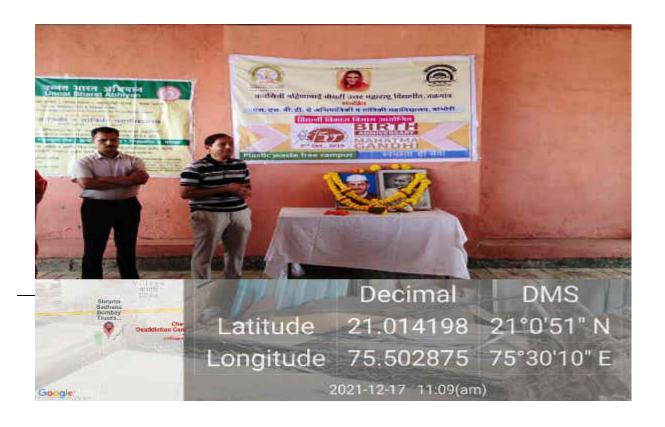

# Brief report on Plastic free Campus on 2 Oct for celebrating birth anniversary of Mahatma <u>Gandhi</u>

Student Development Department and Unnat Bharat Abhiyan Committee jointly celebrated birth anniversary of Mahatma Gandhi on 2<sup>nd</sup> October 2019. October 2 is of great national importance for the country as on this day, two great leaders were born on the Indian soil. Mahatma Gandhi, the pioneer of India's freedom struggle, and Lal Bahadur Shastri, the second Prime Minister of India, with their selfless service to the nation, continue to inspire everyone. This year theme was plastic free campus. Dr. M. Hussain (HOD Civil) delivered speech in that he cover how plastic effects human body? How single use plastic can be avoided in day to day life. Entire college campus was clean by students and staff at the end of program cotton bags were distributed to students. Total 26 students were participated in this activity. Main objective of this activity was to use minimum or no plastic in our day to day life.