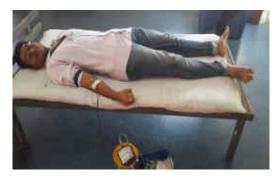

#### **Description about the Program:**

A Blood Donation Camp "UMANG" was organized by E&TC Department, Electronics and Telecommunication Engineering Students Association (ETESA) on 15 March 2019 in the college in association with Red Cross Society Jalgaon and Government Medical College (Civil Hospital) Jalgaon from 10:00 AM to 5:00 PM. The Camp was inaugurated by Dr. K. S. Wani Principal, SSBT COET along with Dr. S. R. Suralkar and Dr. S. P. Shekawat. The Principal addressed the gathering and explained the importance of blood donation. The camp commences from the blood donation of the Prof. S.R. Suralkar after these students, teaching & non teaching staff members have donated the blood. Dr. Parsanakumar Redasani Vice-Chairman of Jalgaon Red Cross Society visited the camp and shared importance of blood donation and appreciated the students contribution towards society and efforts of ETESA and college.

Our College has been regularly organizing blood donation camp every year and students and the faculty members come forward voluntarily to donate blood. This year for the event we got very fabulous response from all including staff and Students. Total more than 151 units of blood was donated by both students and the staff members of our college. The noble cause of blood donation was successfully carried out by the Institute and the collected blood units was handover to Red Cross Society and Government Civil Hospital. In the camp Medical Officers of blood bank and team of Technical Supervisors and Nursing Staff have given their positive support and help in organizing the blood camp. Mr. A. C. Wani, ETESA faculty advisor coordinated this event. The students coordinators Dhiraj Pawar, Mayuri Sapkale, Kunal Patil, Chaitali Bhirud and other volunteers taken efforts to make this event successful.