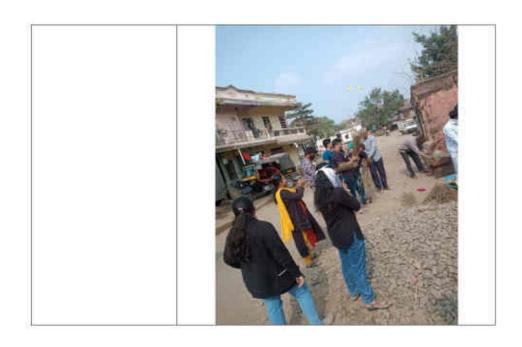

#### NSS Special Camping activity 13 Jan to 19 Jan 2020

| Date and Venue / Location:     | 13 Jan to 19 Jan 2020 Khedi kadholi Taluka Erandol District<br>Jalgaon                                                                                                                                                                                                                                                                                                                                                                                                                                                                                                                                                                                                                                                                                                                                                                                                                                   |  |  |  |
|--------------------------------|----------------------------------------------------------------------------------------------------------------------------------------------------------------------------------------------------------------------------------------------------------------------------------------------------------------------------------------------------------------------------------------------------------------------------------------------------------------------------------------------------------------------------------------------------------------------------------------------------------------------------------------------------------------------------------------------------------------------------------------------------------------------------------------------------------------------------------------------------------------------------------------------------------|--|--|--|
| Aim / Purpose;                 | Identify the needs and problems of the community and involve them in problem-solving.     Develop among themselves a sense of social and civic responsibility.     Utilise their knowledge in finding practical solutions to individual and community problems.                                                                                                                                                                                                                                                                                                                                                                                                                                                                                                                                                                                                                                          |  |  |  |
| Objectives:                    | understand the community in which they work     understand themselves in relation to their community     identify the needs and problems of the community and involve them in problem-solving     develop among themselves a sense of social and civic responsibility     utilise their knowledge in finding practical solutions to individual and community problems     develop competence required for group-living and sharing of responsibilities gain skills in mobilising community participation     acquire leadership qualities and democratic attitudes     develop capacity to meet emergencies and natural disasters and     practise national integration and social harmony                                                                                                                                                                                                               |  |  |  |
| Participant's Profile:         | NSS Volunteers, Village residents and Program Officer                                                                                                                                                                                                                                                                                                                                                                                                                                                                                                                                                                                                                                                                                                                                                                                                                                                    |  |  |  |
| Description about the Program: | NSS unit of SSBT'S College of Engineering and Technology conducted special camping program during 13th January to 19th January 2020 at Kadholi, Village Taluka Erandol, District Jalgaon. The camping area includes Kadholi Village. Apart from the local youth, 19 student-volunteers have been participated in the camp. This camp was headed by Shri. V. S.Pawar, and Ms Deepmala Desai, NSS Programme Officer. The NSS Special Camping Programme began with an inaugural function held at Kadholi. Sarpanch of the village preside over the function. The Sarpanch, who presided over the function, addressed the gathering. Mr. V.S.Pawar, Program Officer, reminded the aims and objectives of NSS. He asked the student volunteers to utilize this opportunity to serve villagers, and bring laurels to the college. He insisted the students to voluntarily render service to up-lift the weaker |  |  |  |

knowledge and develop personality through active participation in all the NSS activities. Village authorities welcomed the NSS team into their village and assured them all sorts of cooperation needed in making the special camp a grand success. In the afternoon session of the first day, the NSS team planned to clean the premises of Zilla Parishad school, Kadholi. Four

sections of the society He also asked them to gain

In the afternoon session of the first day, the NSS team planned to clean the premises of Zilla Parishad school, Kadholi. Four groups of NSS volunteers cleaned the playground and vacant areas in the school compound whereas the other groups focussed on cleaning the inside the classrooms. The volunteers cleaned the garbage which was strewn around the school campus. Later, the volunteers started a Procession in the streets of the villages to create awareness among the villagers about the ensuing special camp programme in the village for a period of one week. Lastly, volunteers discussed about the activities to be undertaken for the next day in the camp with NSS programme officer. Volunteers sang the NSS song and concluded the first day by NSS clapping. The entire village was cleaned on the 1st day of the camp, he NSS Volunteers cleaned the village all over. The shrubs on the either side of the road

Shri Atre, teacher of zilla parishad high school, kadholi , who has delivered a lecture on importance of education and importance of sport for health. In the evening volunteers have arranged street play on plant conservation.

were removed and the road was made tidy.

On the third day we have arranged two lectures, the first on education system in India and the second on digital literacy. In the evening students have arranged street play on topic, Beti Bacho Beti Padho

On the Fourth day we have worked on field by repairing roads in villages. In afternoon we have two lectures on Disaster Management and Water Management. In the evening the volunteers have group discussion on topic social media, Boon or Curse.

The Fifth day started by arranging de addiction pledge for the students of New English School Kadholi. We have two sessions for the students on de addiction society and Road safety and suraksha vahatuk. In the evening the volunteers have group discussion on topic vyasan mukt Bharat.

On the sixth day we have arranged gram cleanliness drive and two sessions for the students, on conservation of environment and employability. Indoor and outdoor activities were organized under employability.

On the final day of the seven day camping, valedictory function was organized in which distinguished guest of the village were present, including Sarpanch, Upasarpanch, Principal of zilla parishad school, president and vice president of school