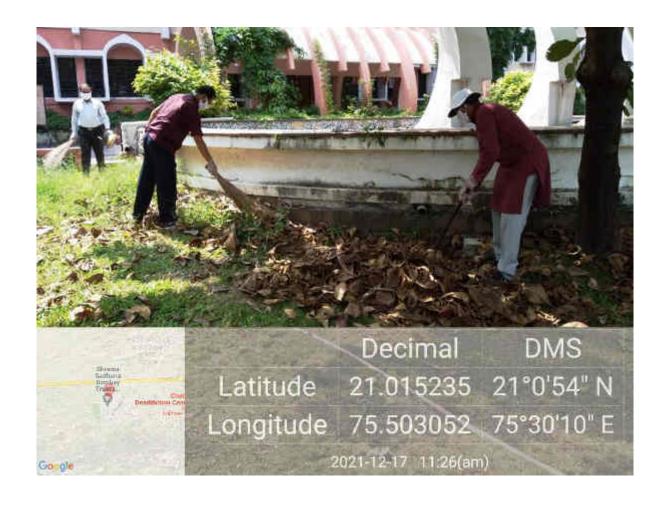

### A brief report on Clean Campus Activity

Clean Campus Activity conducted by Student Development Department. Under Social Entrepreneurship, Swatchta & Rural Engagement Cell (SESREC) Campus activity was conducted on 2<sup>th</sup> October 2020 in college campus with presence of Vice Principal and faculty members. During this activity faculty members which are residing in college campus were present. They have cleaned the campus. 21 faculty members were present for this activity. Objective of this program was to make students/ faculty members understand the importance of cleanliness.