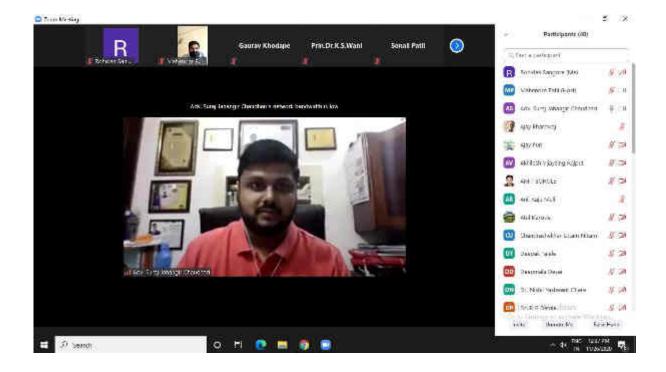

### A brief report on Guest lecture on occasion of Constitution Day

Constitution Day, also known as Samvidhan Divas was celebrated on 26 November 2020 to commemorate the adoption of the Constitution of India. In view of that college organized the online guest lecture of Adv. Suraj Chaudhri, he highlighted important articles and its role for citizens of India. Dr. K. S. Wani (Principal) wear garland to the photo frame of Dr. Babasaheb Ambedkar with Mr. V. S. Pawar (Co-ordinantor NSS), Mr. M. V. Rawlani (Chairman Cultural Committe), Mr. R. R. Patil (OS) etc. Total 40 participants were present for online lecture. Platform for online lecture was Zoom meeting. Objective of this guest lecture were to give information about important articles of Constitution of India and use of its for every citizen also to create awareness amongst student regarding the rights they posses by birth.