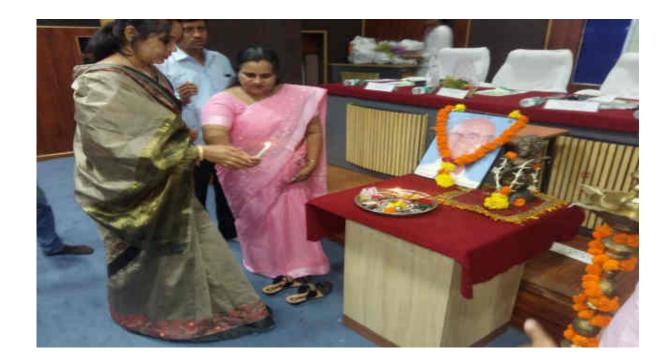

### A brief report on Guest lecture on occasion of Constitution Day

Constitution Day, also known as Samvidhan Divas was celebrated on 26 November 2020 to commemorate the adoption of the Constitution of India. In view of that college organized the online guest lecture of Adv. Suraj Chaudhri, he highlighted important articles and its role for citizens of India. Dr. K. S. Wani (Principal) wear garland to the photo frame of Dr. Babasaheb Ambedkar with Mr. V. S. Pawar (Co-ordinantor NSS), Mr. M. V. Rawlani (Chairman Cultural Committe), Mr. R. R. Patil (OS) etc. Total 40 participants were present for online lecture. Platform for online lecture was Zoom meeting. Objective of this guest lecture were to give information about important articles of Constitution of India and use of its for every citizen also to create awareness amongst student regarding the rights they posses by birth.