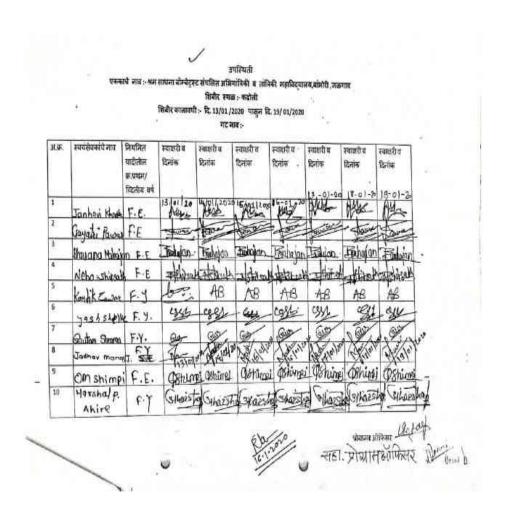

#### NSS Special Camping activity 13 Jan to 19 Jan 2020

| Date and Venue / Location:     | 13 Jan to 19 Jan 2020 Khedi kadholi Taluka Erandol District<br>Jalgaon                                                                                                                                                                                                                                                                                                                                                                                                                                                                                                                                                                                                                                                                                                                                                                                                                                   |  |  |  |
|--------------------------------|----------------------------------------------------------------------------------------------------------------------------------------------------------------------------------------------------------------------------------------------------------------------------------------------------------------------------------------------------------------------------------------------------------------------------------------------------------------------------------------------------------------------------------------------------------------------------------------------------------------------------------------------------------------------------------------------------------------------------------------------------------------------------------------------------------------------------------------------------------------------------------------------------------|--|--|--|
| Aim / Purpose;                 | Identify the needs and problems of the community and involve them in problem-solving.     Develop among themselves a sense of social and civic responsibility.     Utilise their knowledge in finding practical solutions to individual and community problems.                                                                                                                                                                                                                                                                                                                                                                                                                                                                                                                                                                                                                                          |  |  |  |
| Objectives:                    | understand the community in which they work     understand themselves in relation to their community     identify the needs and problems of the community and involve them in problem-solving     develop among themselves a sense of social and civic responsibility     utilise their knowledge in finding practical solutions to individual and community problems     develop competence required for group-living and sharing of responsibilities gain skills in mobilising community participation     acquire leadership qualities and democratic attitudes     develop capacity to meet emergencies and natural disasters and     practise national integration and social harmony                                                                                                                                                                                                               |  |  |  |
| Participant's Profile:         | NSS Volunteers, Village residents and Program Officer                                                                                                                                                                                                                                                                                                                                                                                                                                                                                                                                                                                                                                                                                                                                                                                                                                                    |  |  |  |
| Description about the Program: | NSS unit of SSBT'S College of Engineering and Technology conducted special camping program during 13th January to 19th January 2020 at Kadholi, Village Taluka Erandol, District Jalgaon. The camping area includes Kadholi Village. Apart from the local youth, 19 student-volunteers have been participated in the camp. This camp was headed by Shri. V. S.Pawar, and Ms Deepmala Desai, NSS Programme Officer. The NSS Special Camping Programme began with an inaugural function held at Kadholi. Sarpanch of the village preside over the function. The Sarpanch, who presided over the function, addressed the gathering. Mr. V.S.Pawar, Program Officer, reminded the aims and objectives of NSS. He asked the student volunteers to utilize this opportunity to serve villagers, and bring laurels to the college. He insisted the students to voluntarily render service to up-lift the weaker |  |  |  |