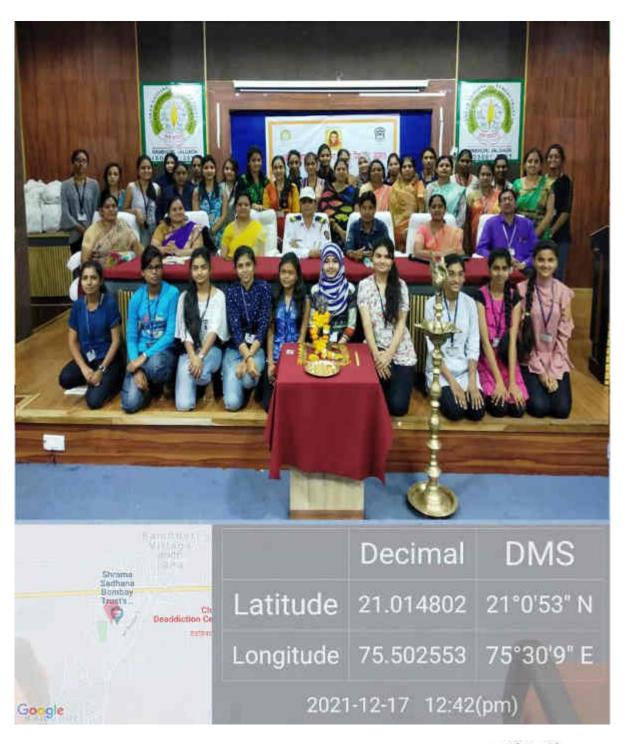

### International Women's Day Celebration

| Date and Venue / Location:     | 8th March 2021 Online Google meet                                                                                                                                                                                                                                                                                                                                                                                                                                                                                                                       |  |
|--------------------------------|---------------------------------------------------------------------------------------------------------------------------------------------------------------------------------------------------------------------------------------------------------------------------------------------------------------------------------------------------------------------------------------------------------------------------------------------------------------------------------------------------------------------------------------------------------|--|
| Aim / Purpose:                 | To implement Women's Education for the attainment of<br>equal status of women in all aspects of social political and<br>economic development within the community and the<br>nation at large.                                                                                                                                                                                                                                                                                                                                                           |  |
| Objectives:                    | To educate the public on the rights of women and the<br>means of enforcing such rights for the achievement of<br>equality, development and peace.                                                                                                                                                                                                                                                                                                                                                                                                       |  |
| Participant's Profile:         | NSS Volunteers and SE TE Electrical Engineering Students                                                                                                                                                                                                                                                                                                                                                                                                                                                                                                |  |
| Description about the Program: | Resource person Mr.V.S.Pawar, Program Officer, NSS, for<br>Abhivachan Program on women who received Padma Shri<br>awards in 2020-21. The program is organised to helps girl<br>students to gain knowledge about work for peace,<br>Women's Rights, Women's Education, economic and<br>social justice                                                                                                                                                                                                                                                    |  |
| Feedback & Analysis:           | All the Sixty volunteers along with Program Officer joined online Program                                                                                                                                                                                                                                                                                                                                                                                                                                                                               |  |
| Outcomes:                      | The program helps girl students to  1. To educate women to make them involve themselves in the mainstream Indian society.  2. Exercising all the privileges and responsibilities thereof in truly equal partnership with men  3. To educate women from downtrodden and suppressed classes so that true equality for all women in India blossoms and move towards fully equal partnership of the peoples  4. Facilitate the process of coordinating all the women's welfare and socio-economic development programmes across ministries and departments. |  |
| Recommendations:               | Such program should be arranged every year                                                                                                                                                                                                                                                                                                                                                                                                                                                                                                              |  |