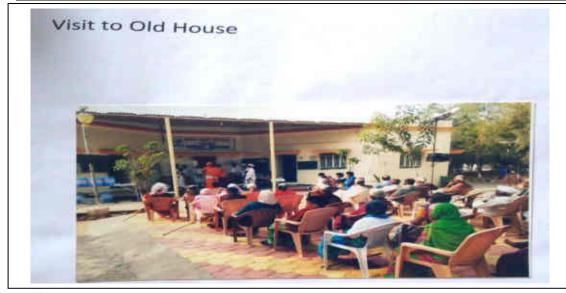

### Visit to Old Age Home

The institute is keen about its societal responsibilities (ISR). In order to fulfill this aspect the institute does a variety of activities. The visit to Old Age Home is one of such activity. Such activities make the students aware about their accountability towards society and leads to their holistic development. These activities make the students a responsible citizen.

Visit to Matoshri Vardhashram, , Jalgaon, an Old Age Home of the city is one such activity. It was arranged on November 1, 2019. In this activity 20 number of students participated. The activity was coordinated by five staff members under the leadership of Dr S L Patil. Students spent ample of time with the students and tried to add some quantum of joy in the life of old people. The food on behalf of college was served to the Old age home residents.