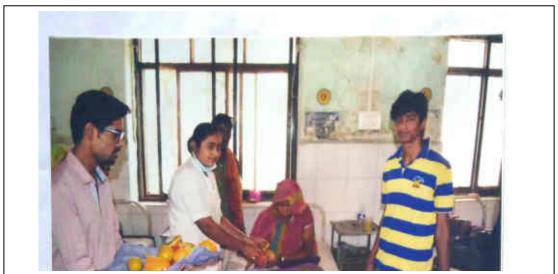

#### Visit to Homeless Children

ISR activities have a significant place in the overall activity schedule of the college. These activities make the students aware about the societal responsibilities to the students. They help in shaping the students into a good and responsible citizen.

One such ISR activity is visit to Remand Home. It was done on December 16, 2019. Students and teachers visited Leela Anathashram (Homeless Child) There were 17 students participating into it along with 4 teachers. Dr S L Patil coordinated the activity.

The students spent time with Remand Home children and played with them. Students offered them snacks and fruits. Students also gifted them sketch pens and books.