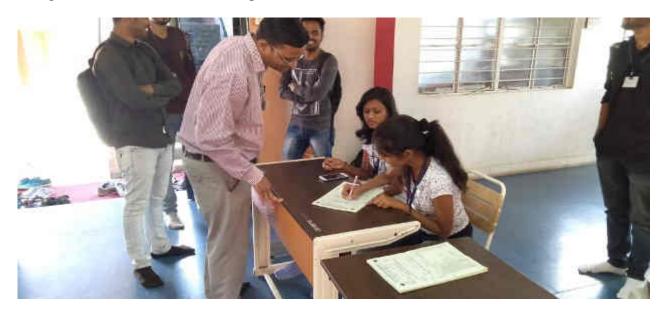

#### **Description about the Program:**

A Blood Donation Camp "UMANG" was organized by E&TC Department, Electronics and Telecommunication Engineering Students Association (ETESA) on 15 March 2019 in the college in association with Red Cross Society Jalgaon and Government Medical College (Civil Hospital) Jalgaon from 10:00 AM to 5:00 PM. The Camp was inaugurated by Dr. K. S. Wani Principal, SSBT COET along with Dr. S. R. Suralkar and Dr. S. P. Shekawat. The Principal addressed the gathering and explained the importance of blood donation. The camp commences from the blood donation of the Prof. S.R. Suralkar after these students, teaching & non teaching staff members have donated the blood. Dr. Parsanakumar Redasani Vice-Chairman of Jalgaon Red Cross Society visited the camp and shared importance of blood donation and appreciated the students contribution towards society and efforts of ETESA and college.

Our College has been regularly organizing blood donation camp every year and students and the faculty members come forward voluntarily to donate blood. This year for the event we got very fabulous response from all including staff and Students. Total more than 151 units of blood was donated by both students and the staff members of our college. The noble cause of blood donation was successfully carried out by the Institute and the collected blood units was handover to Red Cross Society and Government Civil Hospital. In the camp Medical Officers of blood bank and team of Technical Supervisors and Nursing Staff have given their positive support and help in organizing the blood camp. Mr. A. C. Wani, ETESA faculty advisor coordinated this event. The students coordinators Dhiraj Pawar, Mayuri Sapkale, Kunal Patil, Chaitali Bhirud and other volunteers taken efforts to make this event successful.