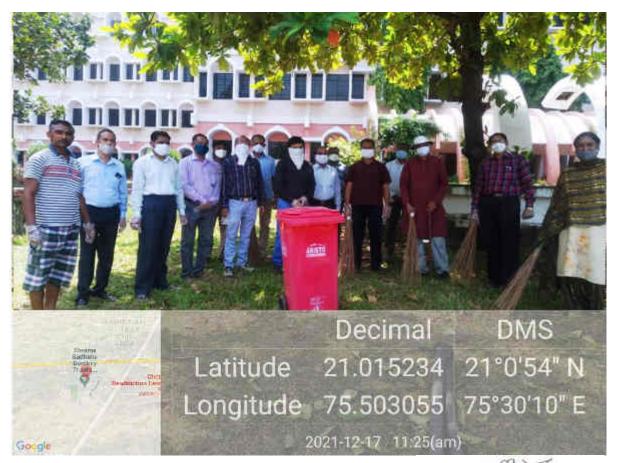

### A brief report on Clean Campus Activity

Clean Campus Activity conducted by Student Development Department. Under Social Entrepreneurship, Swatchta & Rural Engagement Cell (SESREC) Campus activity was conducted on 2<sup>th</sup> October 2020 in college campus with presence of Vice Principal and faculty members. During this activity faculty members which are residing in college campus were present. They have cleaned the campus. 21 faculty members were present for this activity. Objective of this program was to make students/ faculty members understand the importance of cleanliness.