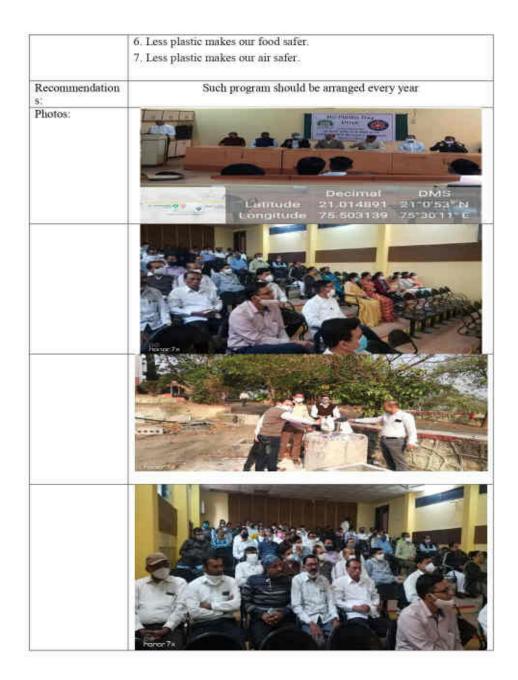

#### **Brief Report on**

No Plastic Day: January 26, 2021

| Date and<br>Venue /<br>Location:     | January 26,2021 College Campus                                                                                                                                                                                                                                                                                                                                                                                                                                                                                                                                                                                                                                                                                                                                                                                |  |
|--------------------------------------|---------------------------------------------------------------------------------------------------------------------------------------------------------------------------------------------------------------------------------------------------------------------------------------------------------------------------------------------------------------------------------------------------------------------------------------------------------------------------------------------------------------------------------------------------------------------------------------------------------------------------------------------------------------------------------------------------------------------------------------------------------------------------------------------------------------|--|
| Aim /<br>Purpose:                    | To raise awareness about the grave issues of plastic pollution and the serious threat that it poses to the natural environment ranging from land to marine life. As plastic bags take around 100-500 years to decomposes, it creates land pollution as it is dumped in landfills and proves hazardous to the marine animal if gets washed into oceans. So, it becomes imperative to raise an alarm against the ill effects of single-use plastic bags. The SES-REC was constituted in August 2020, in response to the request made by the Mahatma Gandhi National Council of Rural Education at the behest of the Ministry of Education.                                                                                                                                                                      |  |
| Objectives:                          | 1. To spread awareness about the hazards of plastic. 2. To impart knowledge about the reduction and re-use of plastic. 3. To understand the use of the alternatives of plastic. 4. To contribute towards preserving the environment and reduction of plastic pollution.                                                                                                                                                                                                                                                                                                                                                                                                                                                                                                                                       |  |
| Participant's<br>Profile:            | 50 participants including Teaching and Nonteaching staff members and NSS Volunteers                                                                                                                                                                                                                                                                                                                                                                                                                                                                                                                                                                                                                                                                                                                           |  |
| Description<br>about the<br>Program: | No Plastic Bag Day program to discourage the use of plastic bags for carrying items purchased from shopping stores. In the country, most of them use plastic bags as carrier bags, However, their excessive use leads to a large amount of plastic waste. Plastic waste takes a long time to degrade and contributes to air, water and soil pollution. Aimed at reducing the environmental degradation from improper disposal of used plastic bags, the No Plastic Bag Day program applies a "market" instrument to discourage consumers from using plastic bags to carry items purchased. In the program, participating stores do not give out plastic bags. Mr.V.S.Pawar, Program Officer, Ms. Deepmala Desai, Program Officer of NSS, along with other faculty have arranged this programme in the campus. |  |
| Outcomes:                            | The program helps society to  1. Less plastic = less carbon dioxide.  2. Less recycling = less carbon dioxide,  3. Consuming less plastic saves animals.  4. Consuming less plastic can save humans.  5. Less plastic makes our water cleaner.                                                                                                                                                                                                                                                                                                                                                                                                                                                                                                                                                                |  |