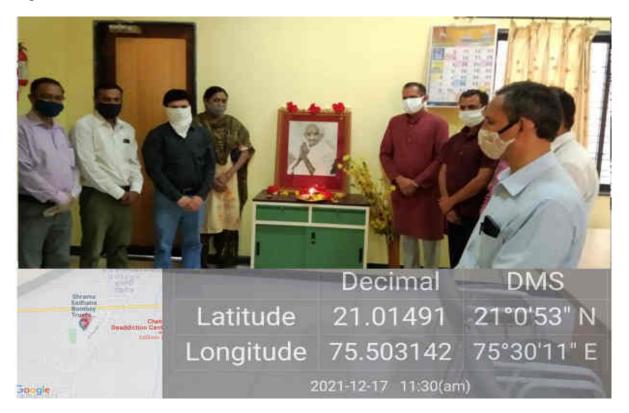

### A brief report on Clean Campus Activity

Clean Campus Activity conducted by Student Development Department. Under Social Entrepreneurship, Swatchta & Rural Engagement Cell (SESREC) Campus activity was conducted on 2<sup>th</sup> October 2020 in college campus with presence of Vice Principal and faculty members. During this activity faculty members which are residing in college campus were present. They have cleaned the campus. 21 faculty members were present for this activity. Objective of this program was to make students/ faculty members understand the importance of cleanliness.