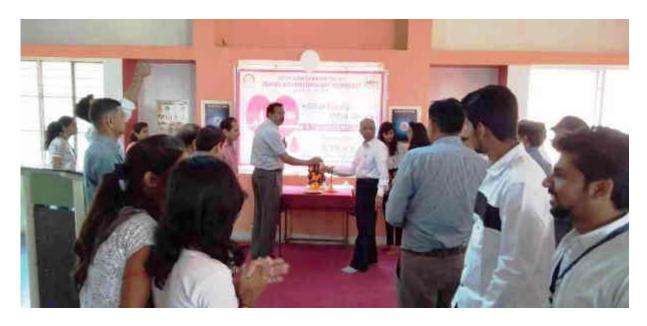

#### **Description about the Program:**

A Blood Donation Camp "UMANG" was organized by E&TC Department, Electronics and Telecommunication Engineering Students Association (ETESA) on 15 March 2019 in the college in association with Red Cross Society Jalgaon and Government Medical College (Civil Hospital) Jalgaon from 10:00 AM to 5:00 PM. The Camp was inaugurated by Dr. K. S. Wani Principal, SSBT COET along with Dr. S. R. Suralkar and Dr. S. P. Shekawat. The Principal addressed the gathering and explained the importance of blood donation. The camp commences from the blood donation of the Prof. S.R. Suralkar after these students, teaching & non teaching staff members have donated the blood. Dr. Parsanakumar Redasani Vice-Chairman of Jalgaon Red Cross Society visited the camp and shared importance of blood donation and appreciated the students contribution towards society and efforts of ETESA and college.

Our College has been regularly organizing blood donation camp every year and students and the faculty members come forward voluntarily to donate blood. This year for the event we got very fabulous response from all including staff and Students. Total more than 151 units of blood was donated by both students and the staff members of our college. The noble cause of blood donation was successfully carried out by the Institute and the collected blood units was handover to Red Cross Society and Government Civil Hospital. In the camp Medical Officers of blood bank and team of Technical Supervisors and Nursing Staff have given their positive support and help in organizing the blood camp. Mr. A. C. Wani, ETESA faculty advisor coordinated this event. The students coordinators Dhiraj Pawar, Mayuri Sapkale, Kunal Patil, Chaitali Bhirud and other volunteers taken efforts to make this event successful.