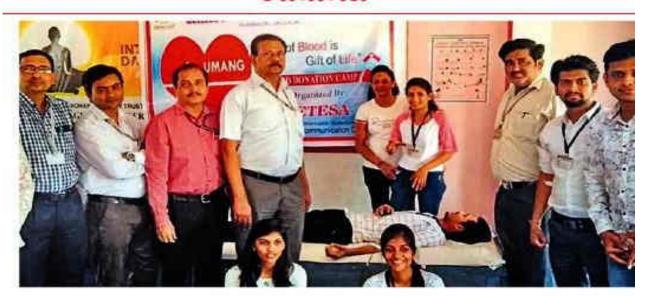

#### **Description about the Program:**

A Blood Donation Camp "UMANG" was organized by E&TC Department, Electronics and Telecommunication Engineering Students Association (ETESA) on 15 March 2019 in the college in association with Red Cross Society Jalgaon and Government Medical College (Civil Hospital) Jalgaon from 10:00 AM to 5:00 PM. The Camp was inaugurated by Dr. K. S. Wani Principal, SSBT COET along with Dr. S. R. Suralkar and Dr. S. P. Shekawat. The Principal addressed the gathering and explained the importance of blood donation. The camp commences from the blood donation of the Prof. S.R. Suralkar after these students, teaching & non teaching staff members have donated the blood. Dr. Parsanakumar Redasani Vice-Chairman of Jalgaon Red Cross Society visited the camp and shared importance of blood donation and appreciated the students contribution towards society and efforts of ETESA and college.

Our College has been regularly organizing blood donation camp every year and students and the faculty members come forward voluntarily to donate blood. This year for the event we got very fabulous response from all including staff and Students. Total more than 151 units of blood was donated by both students and the staff members of our college. The noble cause of blood donation was successfully carried out by the Institute and the collected blood units was handover to Red Cross Society and Government Civil Hospital. In the camp Medical Officers of blood bank and team of Technical Supervisors and Nursing Staff have given their positive support and help in organizing the blood camp. Mr. A. C. Wani, ETESA faculty advisor coordinated this event. The students coordinators Dhiraj Pawar, Mayuri Sapkale, Kunal Patil, Chaitali Bhirud and other volunteers taken efforts to make this event successful.

**Recommendations:** To organize such programs regularl

**Photos:** 

Inauguration of blood donation camp

Registration Counter

Blood Donation by students

Blood Donation by Staff

Group Photo of organizing committee members.