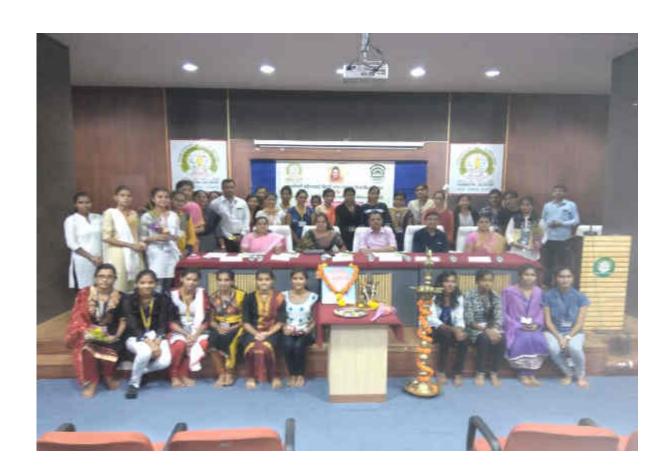

### International Women's Day Celebration

| Date and Venue / Location:     | 8th March 2021 Online Google meet                                                                                                                                                                                                                                                                                                                                                                                                                                                                                                                       |  |
|--------------------------------|---------------------------------------------------------------------------------------------------------------------------------------------------------------------------------------------------------------------------------------------------------------------------------------------------------------------------------------------------------------------------------------------------------------------------------------------------------------------------------------------------------------------------------------------------------|--|
| Aim / Purpose:                 | To implement Women's Education for the attainment of<br>equal status of women in all aspects of social political and<br>economic development within the community and the<br>nation at large.                                                                                                                                                                                                                                                                                                                                                           |  |
| Objectives:                    | To educate the public on the rights of women and the<br>means of enforcing such rights for the achievement of<br>equality, development and peace.                                                                                                                                                                                                                                                                                                                                                                                                       |  |
| Participant's Profile:         | NSS Volunteers and SE TE Electrical Engineering Students                                                                                                                                                                                                                                                                                                                                                                                                                                                                                                |  |
| Description about the Program: | Resource person Mr.V.S.Pawar, Program Officer, NSS, for<br>Abhivachan Program on women who received Padma Shri<br>awards in 2020-21. The program is organised to helps girl<br>students to gain knowledge about work for peace,<br>Women's Rights, Women's Education, economic and<br>social justice                                                                                                                                                                                                                                                    |  |
| Feedback & Analysis:           | All the Sixty volunteers along with Program Officer joined online Program                                                                                                                                                                                                                                                                                                                                                                                                                                                                               |  |
| Outcomes:                      | The program helps girl students to  1. To educate women to make them involve themselves in the mainstream Indian society.  2. Exercising all the privileges and responsibilities thereof in truly equal partnership with men  3. To educate women from downtrodden and suppressed classes so that true equality for all women in India blossoms and move towards fully equal partnership of the peoples  4. Facilitate the process of coordinating all the women's welfare and socio-economic development programmes across ministries and departments. |  |
| Recommendations:               | Such program should be arranged every year                                                                                                                                                                                                                                                                                                                                                                                                                                                                                                              |  |