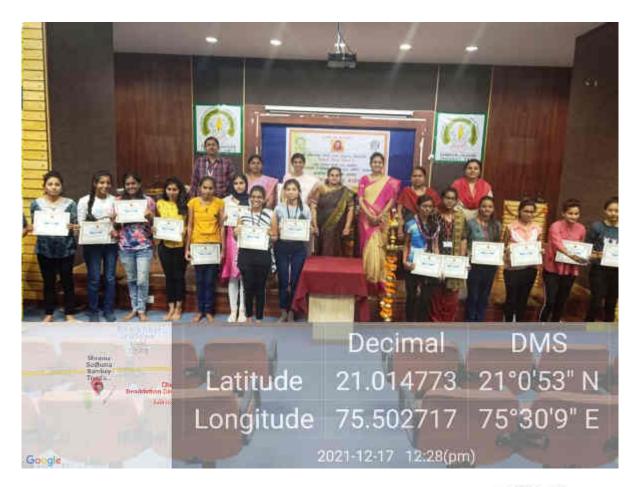

### International Women's Day Celebration

| Date and Venue / Location:     | 8th March 2021 Online Google meet                                                                                                                                                                                                                                                                                                                                                                                                                                                                                                                       |  |
|--------------------------------|---------------------------------------------------------------------------------------------------------------------------------------------------------------------------------------------------------------------------------------------------------------------------------------------------------------------------------------------------------------------------------------------------------------------------------------------------------------------------------------------------------------------------------------------------------|--|
| Aim / Purpose:                 | To implement Women's Education for the attainment of<br>equal status of women in all aspects of social political and<br>economic development within the community and the<br>nation at large.                                                                                                                                                                                                                                                                                                                                                           |  |
| Objectives:                    | To educate the public on the rights of women and the<br>means of enforcing such rights for the achievement of<br>equality, development and peace.                                                                                                                                                                                                                                                                                                                                                                                                       |  |
| Participant's Profile:         | NSS Volunteers and SE TE Electrical Engineering Students                                                                                                                                                                                                                                                                                                                                                                                                                                                                                                |  |
| Description about the Program: | Resource person Mr.V.S.Pawar, Program Officer, NSS, for<br>Abhivachan Program on women who received Padma Shri<br>awards in 2020-21. The program is organised to helps girl<br>students to gain knowledge about work for peace,<br>Women's Rights, Women's Education, economic and<br>social justice                                                                                                                                                                                                                                                    |  |
| Feedback & Analysis:           | All the Sixty volunteers along with Program Officer joined online Program                                                                                                                                                                                                                                                                                                                                                                                                                                                                               |  |
| Outcomes:                      | The program helps girl students to  1. To educate women to make them involve themselves in the mainstream Indian society.  2. Exercising all the privileges and responsibilities thereof in truly equal partnership with men  3. To educate women from downtrodden and suppressed classes so that true equality for all women in India blossoms and move towards fully equal partnership of the peoples  4. Facilitate the process of coordinating all the women's welfare and socio-economic development programmes across ministries and departments. |  |
| Recommendations:               | Such program should be arranged every year                                                                                                                                                                                                                                                                                                                                                                                                                                                                                                              |  |