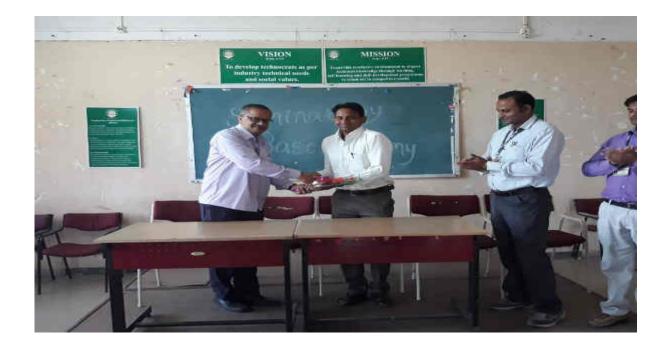

#### **Brief report on Seminar by BASE Academy**

Seminar by BASE academy was organised by Student development Department on "How to build up concentration power". In this seminar they introduce brief enlightenment on Science of 1) Discovering and Pursuing passion 2) Navigation of Mind 3) Purpose of Being etc. Students get motivated from the session. This programme was conducted on 01/03/2019, 105 students were presents for the seminar. Mr. Devendra Wagh was the resource person for the Seminar. Dr. U. S. Bhadade (HOD IT) felicitated Mr. Devendra Wagh. Session was conducted in Seminar Hall of IT Department. Main objective of this session was to reduce stress of students during exam time, how they can concentrate on studies and get success in life.