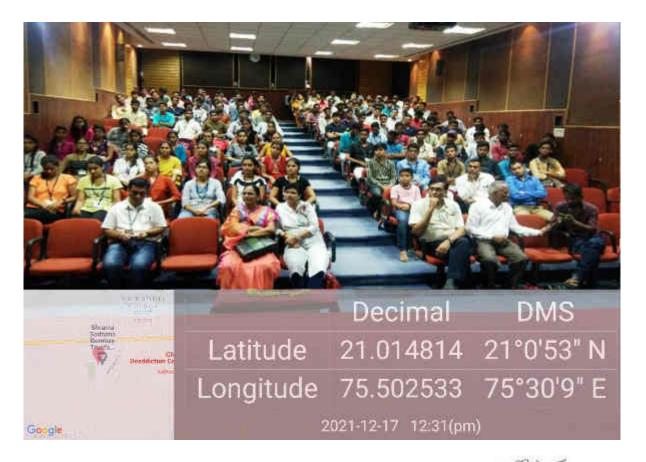

# A brief report on Guest Lecture of Prof. M. Hussain of occasion of Vachan Prerana <u>Divas</u>

Vachan Prerana Divas was jointly organised by Central library and Student development Department. On occasion of "Vachan Prerana Divas" lecture of Prof. Dr. M. Hussain(Head Civil Engg. Dept.) was conducetd. In this lecture he highlighted some important lessons from life Dr. Abdul Kalam Sirs' life. As well as overview on of "Ignited Mind" book. This programme was conducted on 15/10/2020, 27 faculty members were present for this session. Objective of this program to increase the reading habit among the faculty members. Dr. S. P. Shekhawat (Vice Principal) was president of program. Vote of thanks was given by Prof. D. D. Puri.(Additional SDO). Program was conducted in MBA seminar hall.