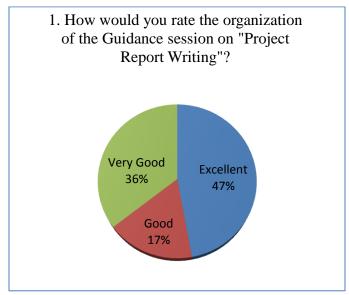

## COLLEGE OF ENGINEERING & TECHNOLOGY

Bambhori, Post Box.No.94, JALGAON - 425 001 (MS)

□ Phone No.: 0257-2258391/93/94/95 Ext 324, Fax:0257-2258392

Web: http://www.sscoetjalgaon.ac.in

**Feedback & Analysis**: The students' participants found that the overall hands-on sessions were very well organized and they were happy and enjoyed all the sessions a lot. They also feel that such types of Add-on-Course are very useful for boosting their confidence and competency in programming for problem-solving.