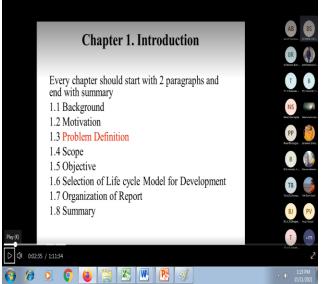

#### **Description about the Program:**

Department of Computer Engineering has organized the session on Project Report Writing on November 14<sup>th</sup> 2021, in online mode. Prof.Dr.K.P.Adhiya HoD gave the preface on session and importance of project report writing. Mr.Sandip S. Patil, conducted a session on how to write problem statement, background, motivation, scope, abstract, conclusion and bibliography and Mr. Ashish T, Bhole, , conducted a session on how to select a life cycle model, project planning and management, analysis design followed by question answers and students feedback

#### **Outcomes:**

After attending different hands-on sessions it gives students

- 1. To be aware of importance of the project report
- 2. To be aware of outline of the project report
- 3. To be aware of problem statement, analysis and design of the project