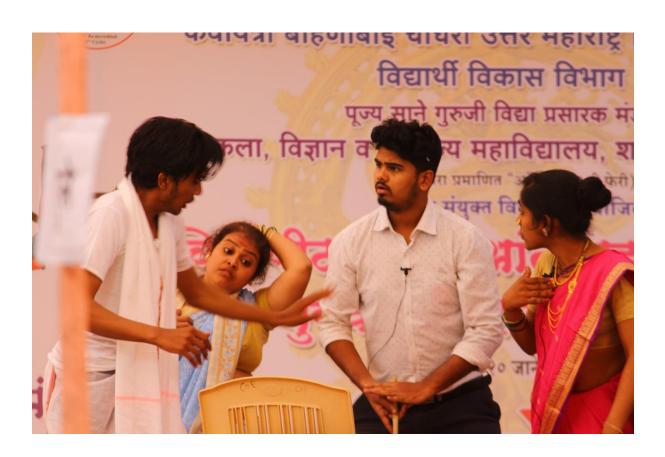

Description about the Program:

Every year the KBC North Maharashtra University celebrates Youth festival-Yuvarang Events during the month of December / January in the form of Cultural programs. These programs are organised in various colleges every year. In 2019-20 academic year, between 16 Jan to 20 Jan, 2020, it is organised at the PSGVPM's Arts Science and Commerce College, Shahada with the collaboration with University. The Program gives an opportunity for students to present their talents in music, dance, acting, Skit, etc. The University organises a Yuvarang Cultural Program where all under graduate in all stream students participated in various cultural activities. Students get an opportunity to present themselves before audience, parents and guests and the remaining students learn about backstage work and team work and the importance of coordination. The performer energised and motivated by the other students for their performance.

## Photos: