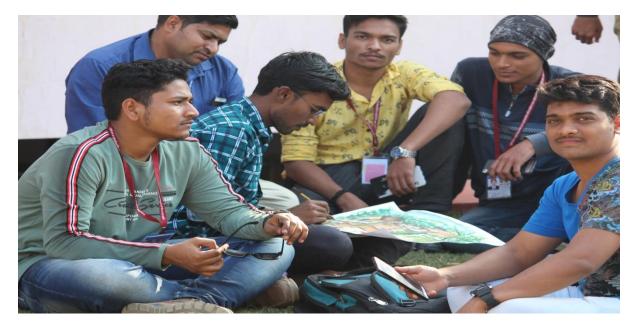

Description about the Program:

Every year the KBC North Maharashtra University celebrates Youth festival-Yuvarang Events during the month of December / January in the form of Cultural programs. These programs are organised in various colleges every year. In 2019-20 academic year, between 16 Jan to 20 Jan, 2020, it is organised at the PSGVPM's Arts Science and Commerce College, Shahada with the collaboration with University. The Program gives an opportunity for students to present their talents in music, dance, acting, Skit, etc. The University organises a Yuvarang Cultural Program where all under graduate in all stream students participated in various cultural activities. Students get an opportunity to present themselves before audience, parents and guests and the remaining students learn about backstage work and team work and the importance of coordination. The performer energised and motivated by the other students for their performance.

## Photos: