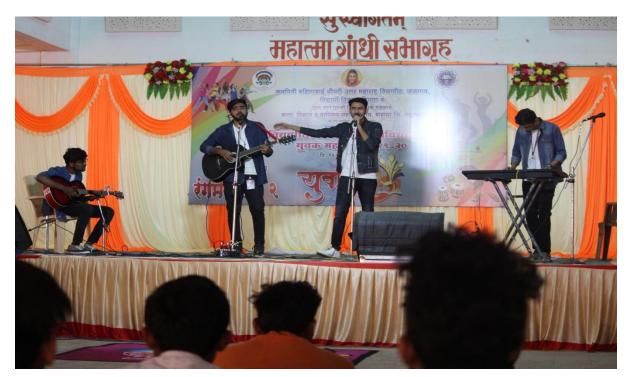

Description about the Program:

Every year the KBC North Maharashtra University celebrates Youth festival-Yuvarang Events during the month of December / January in the form of Cultural programs. These programs are organised in various colleges every year. In 2019-20 academic year, between 16 Jan to 20 Jan, 2020, it is organised at the PSGVPM's Arts Science and Commerce College, Shahada with the collaboration with University. The Program gives an opportunity for students to present their talents in music, dance, acting, Skit, etc. The University organises a Yuvarang Cultural Program where all under graduate in all stream students participated in various cultural activities. Students get an opportunity to present themselves before audience, parents and guests and the remaining students learn about backstage work and team work and the importance of coordination. The performer energised and motivated by the other students for their performance.

## Photos: