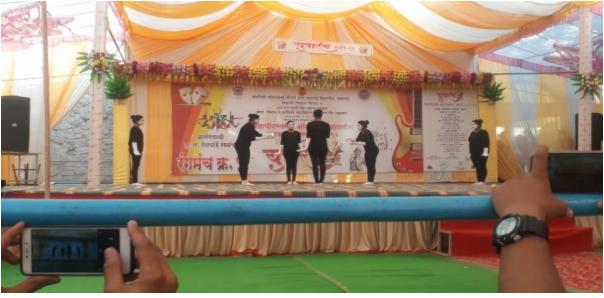

Description about the Program:

Every year the KBC North Maharashtra University celebrates Youth festival-Yuvarang Events during the month of December / January in the form of Cultural programs. These programs are organised in various colleges every year. In 2019-20 academic year, between 16 Jan to 20 Jan, 2020, it is organised at the PSGVPM's Arts Science and Commerce College, Shahada with the collaboration with University. The Program gives an opportunity for students to present their talents in music, dance, acting, Skit, etc. The University organises a Yuvarang Cultural Program where all under graduate in all stream students participated in various cultural activities. Students get an opportunity to present themselves before audience, parents and guests and the remaining students learn about backstage work and team work and the importance of coordination. The performer energised and motivated by the other students for their performance.

## Photos: