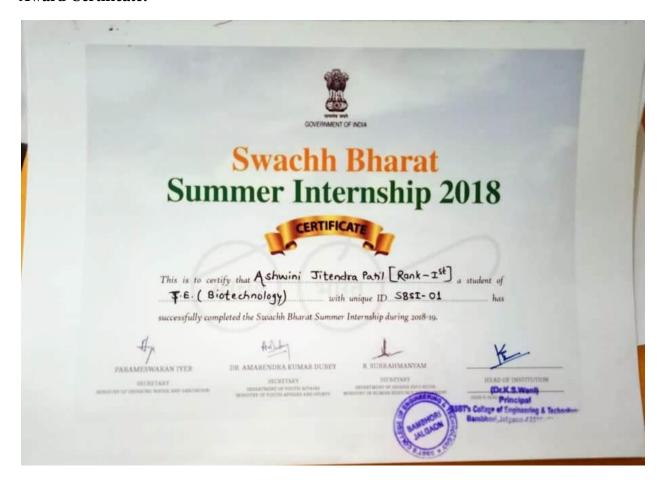

# <u>Initiative/Participation of Departmental Student in Swachh Bharat Summer Internship.</u>

Departmental student **Miss. Ashwini J. Patil** of B.E. Biotechnology have successfully completed Swachh Bharat Summer Internship during academic year 2018-19 and secured **1**<sup>st</sup> **Rank** in internship..

| Sr. | Name of the interns        | Class & Branch          | Location Selected                          | Rank of<br>Interns |
|-----|----------------------------|-------------------------|--------------------------------------------|--------------------|
| No. | Ashwini Jitendra<br>Patil  | B E<br>( Biotechnology) | Chahardi Tal, Chopda<br>Dist Jalgaon       | 1                  |
| 2   | Chetan Sharma              | BE(E&TC)                | Khedi Khurd Tal<br>Erandol Dist Jalgaon    | П                  |
| 3   | Nausheen Firdous<br>Nafees | S E ( Computer)         | Bambhori ( BK) Tal<br>Erandol Dist Jalgaon | Ш                  |