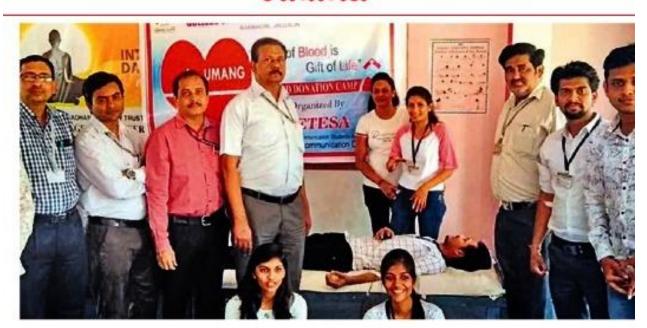

#### **Description about the Program:**

A Blood Donation Camp "UMANG" was organized by E&TC Department, Electronics and Telecommunication Engineering Students Association (ETESA) on 15 March 2019 in the college in association with Red Cross Society Jalgaon and Government Medical College (Civil Hospital) Jalgaon from 10:00 AM to 5:00 PM. The Camp was inaugurated by Dr. K. S. Wani Principal, SSBT COET along with Dr. S. R. Suralkar and Dr. S. P. Shekawat. The Principal addressed the gathering and explained the importance of blood donation. The camp commences from the blood donation of the Prof. S.R. Suralkar after these students, teaching & non teaching staff members have donated the blood. Dr. Parsanakumar Redasani Vice-Chairman of Jalgaon Red Cross Society visited the camp and shared importance of blood donation and appreciated the students contribution towards society and efforts of ETESA and college.

Our College has been regularly organizing blood donation camp every year and students and the faculty members come forward voluntarily to donate blood. This year for the event we got very fabulous response from all including staff and Students. Total more than 151 units of blood was donated by both students and the staff members of our college. The noble cause of blood donation was successfully carried out by the Institute and the collected blood units was handover to Red Cross Society and Government Civil Hospital. In the camp Medical Officers of blood bank and team of Technical Supervisors and Nursing Staff have given their positive support and help in organizing the blood camp. Mr. A. C. Wani, ETESA faculty advisor coordinated this event. The students coordinators Dhiraj Pawar, Mayuri Sapkale, Kunal Patil, Chaitali Bhirud and other volunteers taken efforts to make this event successful.

#### **Photos:**

Inauguration of blood donation camp

**Registration Counter** 

Blood Donation by students

Blood Donation by Staff

Group Photo of organizing committee members.

Mr. A. C. Wani

ETESA Faculty Advisor