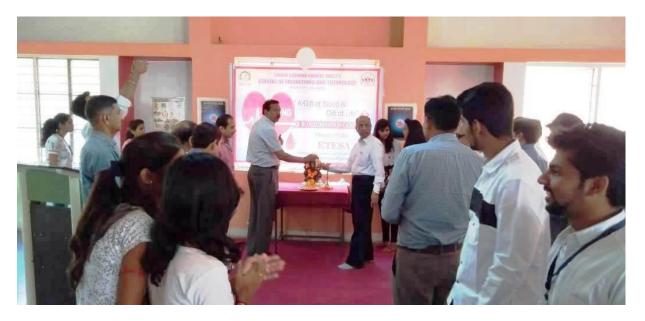

#### **Description about the Program:**

A Blood Donation Camp "UMANG" was organized by E&TC Department, Electronics and Telecommunication Engineering Students Association (ETESA) on 15 March 2019 in the college in association with Red Cross Society Jalgaon and Government Medical College (Civil Hospital) Jalgaon from 10:00 AM to 5:00 PM. The Camp was inaugurated by Dr. K. S. Wani Principal, SSBT COET along with Dr. S. R. Suralkar and Dr. S. P. Shekawat. The Principal addressed the gathering and explained the importance of blood donation. The camp commences from the blood donation of the Prof. S.R. Suralkar after these students, teaching & non teaching staff members have donated the blood. Dr. Parsanakumar Redasani Vice-Chairman of Jalgaon Red Cross Society visited the camp and shared importance of blood donation and appreciated the students contribution towards society and efforts of ETESA and college.

#### **Photos:**

Inauguration of blood donation camp

**Registration Counter** 

Blood Donation by students

Blood Donation by Staff

Group Photo of organizing committee members.

Mr. A. C. Wani

ETESA Faculty Advisor