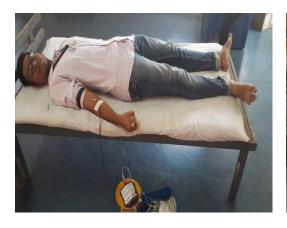

#### **Photos:**

Inauguration of blood donation camp

**Registration Counter** 

Blood Donation by students

Blood Donation by Staff

Group Photo of organizing committee members.

Mr. A. C. Wani

ETESA Faculty Advisor