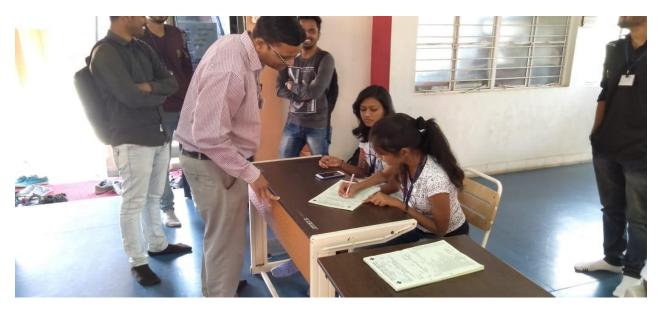

#### **Photos:**

Inauguration of blood donation camp

**Registration Counter** 

Blood Donation by students

Blood Donation by Staff

Group Photo of organizing committee members.

Mr. A. C. Wani

ETESA Faculty Advisor