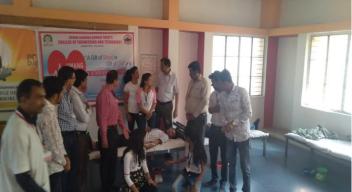

#### **Photos:**

Inauguration of blood donation camp

**Registration Counter** 

Blood Donation by students

Blood Donation by Staff

Group Photo of organizing committee members.

Mr. A. C. Wani

ETESA Faculty Advisor