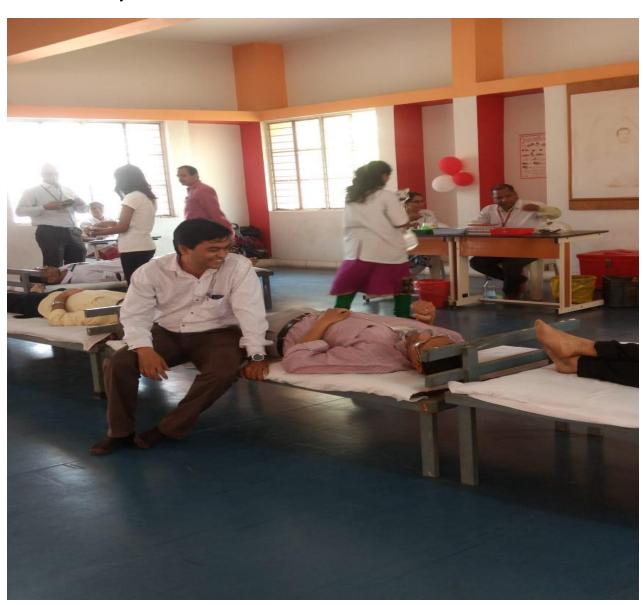

#### **Description about the Program:**

A Blood Donation Camp "UMANG" was organized by E&TC Department, Electronics and Telecommunication Engineering Students Association (ETESA) on 15 March 2019 in the college in association with Red Cross Society Jalgaon and Government Medical College (Civil Hospital) Jalgaon from 10:00 AM to 5:00 PM. The Camp was inaugurated by Dr. K. S. Wani Principal, SSBT COET along with Dr. S. R. Suralkar and Dr. S. P. Shekawat. The Principal addressed the gathering and explained the importance of blood donation. The camp commences from the blood donation of the Prof. S.R. Suralkar after these students, teaching & non teaching staff members have donated the blood. Dr. Parsanakumar Redasani Vice-Chairman of Jalgaon Red Cross Society visited the camp and shared importance of blood donation and appreciated the students contribution towards society and efforts of ETESA and college.

Our College has been regularly organizing blood donation camp every year and students and the faculty members come forward voluntarily to donate blood. This year for the event we got very fabulous response from all including staff and Students. Total more than 151 units of blood was donated by both students and the staff members of our college. The noble cause of blood donation was successfully carried out by the Institute and the collected blood units was handover to Red Cross Society and Government Civil Hospital. In the camp Medical Officers of blood bank and team of Technical Supervisors and Nursing Staff have given their positive support and help in organizing the blood camp. Mr. A. C. Wani, ETESA faculty advisor coordinated this event. The students coordinators Dhiraj Pawar, Mayuri Sapkale, Kunal Patil, Chaitali Bhirud and other volunteers taken efforts to make this event successful.

#### **Photos:**

Inauguration of blood donation camp

**Registration Counter** 

Blood Donation by students

Blood Donation by Staff

Group Photo of organizing committee members.

Mr. A. C. Wani

ETESA Faculty Advisor