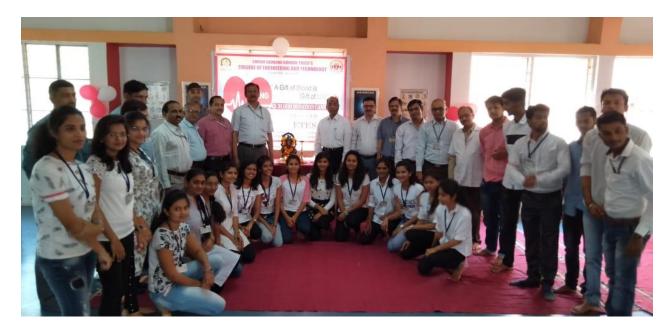

#### **Description about the Program:**

A Blood Donation Camp "UMANG" was organized by E&TC Department, Electronics and Telecommunication Engineering Students Association (ETESA) on 15 March 2019 in the college in association with Red Cross Society Jalgaon and Government Medical College (Civil Hospital) Jalgaon from 10:00 AM to 5:00 PM. The Camp was inaugurated by Dr. K. S. Wani Principal, SSBT COET along with Dr. S. R. Suralkar and Dr. S. P. Shekawat. The Principal addressed the gathering and explained the importance of blood donation. The camp commences from the blood donation of the Prof. S.R. Suralkar after these students, teaching & non teaching staff members have donated the blood. Dr. Parsanakumar Redasani Vice-Chairman of Jalgaon Red Cross Society visited the camp and shared importance of blood donation and appreciated the students contribution towards society and efforts of ETESA and college.

Our College has been regularly organizing blood donation camp every year and students and the faculty members come forward voluntarily to donate blood. This year for the event we got very fabulous response from all including staff and Students. Total more than 151 units of blood was donated by both students and the staff members of our college. The noble cause of blood donation was successfully carried out by the Institute and the collected blood units was handover to Red Cross Society and Government Civil Hospital. In the camp Medical Officers of blood bank and team of Technical Supervisors and Nursing Staff have given their positive support and help in organizing the blood camp. Mr. A. C. Wani, ETESA faculty advisor coordinated this event. The students coordinators Dhiraj Pawar, Mayuri Sapkale, Kunal Patil, Chaitali Bhirud and other volunteers taken efforts to make this event successful.

#### **Photos:**

Inauguration of blood donation camp

**Registration Counter** 

Blood Donation by students

Blood Donation by Staff

Group Photo of organizing committee members.

Mr. A. C. Wani

ETESA Faculty Advisor