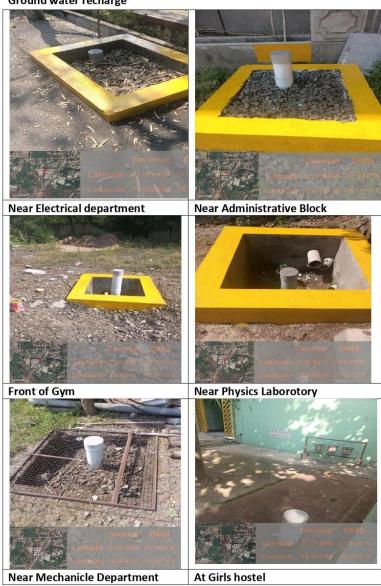

#### 1. Ground water recharge

#### RAIN WATER HARVESTING

- > The campus has an area of 25 acres. The bore wells are located in different part of the college and get replenished during the rainy season due to surface runoff
- > Owing to the minimal concrete floor construction in campus, rain water can sufficiently penetrate underground thereby maintaining the natural ground water table. Arrangements are made to collect the roof water during rainy season which can further cater to the water requirement for sanitation.
- ➤ The catchment area is very large. The rooftops of big buildings are used to collect this rain water and collected water is used for charging water level of the college campus.
- ➤ Drip irrigation system is used for garden in the college to save water. The institute ensures optimum utilization of water by creating awareness about leaky taps and pipes. There is continuous observation of water loss and any leaky from overhead tanks.