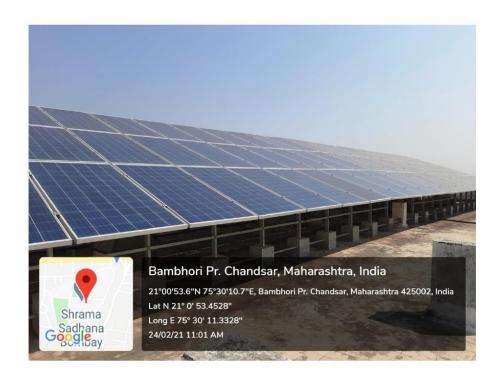

ing to the minimal concrete floor construction in campus, rain water can sufficiently penetrate underground thereby maintaining the natural ground water table. Arrangements are made to collect the roof water during rainy season which can further cater to the water requirement for sanitation.
- ➤ The catchment area is very large. The rooftops of big buildings are used to collect this rain water and collected water is used for charging water level of the college campus.
- ➤ Drip irrigation system is used for garden in the college to save water. The institute ensures optimum utilization of water by creating awareness about leaky taps and pipes. There is continuous observation of water loss and any leaky from overhead tanks.

#### 1. Ground water recharge



## **Roof Top Solar Power Plant**



## PMKVY-T 1 Courses (Pradhan Mantri Kaushal Vikas Yojana)

| -                                                         |